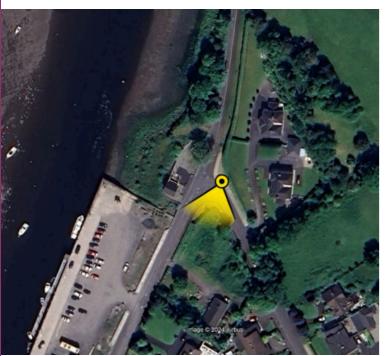

## **Ballina FRS**

Mayo County Council

Project: NI 2730

June 2024

Easting

Northing

Direction

Distance

523881

817640

270°

10 m

Title:

Camera

View height

Field of View

Date

Nikon D600

1.65 m AGL

75°

15.06.23 11:19

Map image

image

| 1100                            |      |
|---------------------------------|------|
| Viewpoint 1 - N26 National Road | Proj |
| Existing View                   | Data |
|                                 |      |