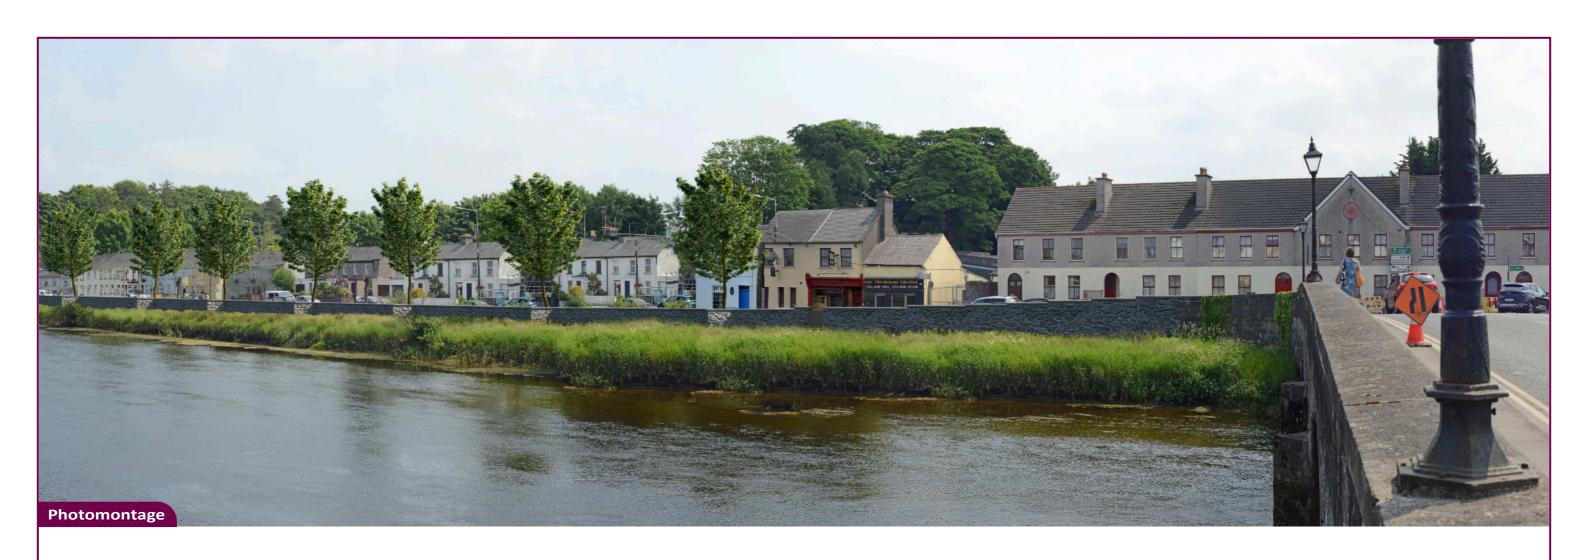

Ballina FRS

Tripod location

Map image

Nikon D600 526520 Camera Easting Date 15.06.23 13:55 818413 Northing View height 1.65 m AGL 200° Direction Field of View 75° Distance 10 m

Viewpoint 3 - Shanaghy Heights Bridge Photomontage (+15 Years)