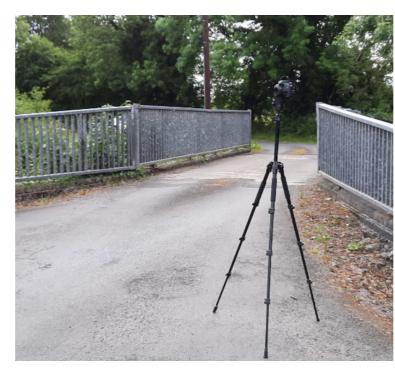

Project:

Ballina FRS

Tripod location

| Camera        | Nikon D600     | Easting   | 526520 |  |
|---------------|----------------|-----------|--------|--|
| Date          | 15.06.23 13:55 | Northing  | 818413 |  |
| View height   | 1.65 m AGL     | Direction | 200°   |  |
| Field of View | 75°            | Distance  | 10 m   |  |

Viewpoint 3 - Shanaghy Heights Bridge Photomontage (Day 1)

Title:

| Details      |          | Drawn by: | GMG        | Project: |
|--------------|----------|-----------|------------|----------|
| Projection:  | IRENET95 | Checked:  | SA         | ]        |
| Data Source: | RPS 2024 | Job Ref:  | NI 2730    | 1        |
| Status:      | Issued   | Date:     | 13/06/2024 | 1        |