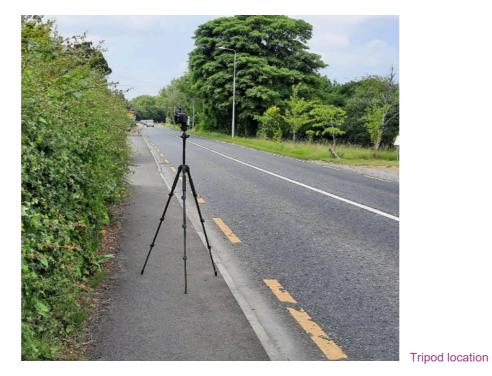

## **Ballina FRS**

Mayo County Council

Project: NI 2730

June 2024

Easting

Northing

Direction

Distance

523881

817640

270°

10 m

Title:

Camera

View height

Field of View

Date

Nikon D600

1.65 m AGL

75°

15.06.23 11:19

Map image

image

| 1100                            |      |
|---------------------------------|------|
| Viewpoint 1 - N26 National Road | Proj |
| Existing View                   | Data |
|                                 |      |

Client:

Comhairle Contae Mhaigh Ec Mayo County Council

Ballina FRS

Project:

Tripod location

Map image

image

| Lamera        | NIKOTI DOUU    | Easting   | 323881 | litle:                          | l |
|---------------|----------------|-----------|--------|---------------------------------|---|
| Date          | 15.06.23 11:19 | Northing  | 817640 | Viewpoint 1 - N26 National Road |   |
| /iew height   | 1.65 m AGL     | Direction | 270°   | Photomontage                    |   |
| Field of View | 750            | Dictanco  | 10 m   |                                 | Γ |