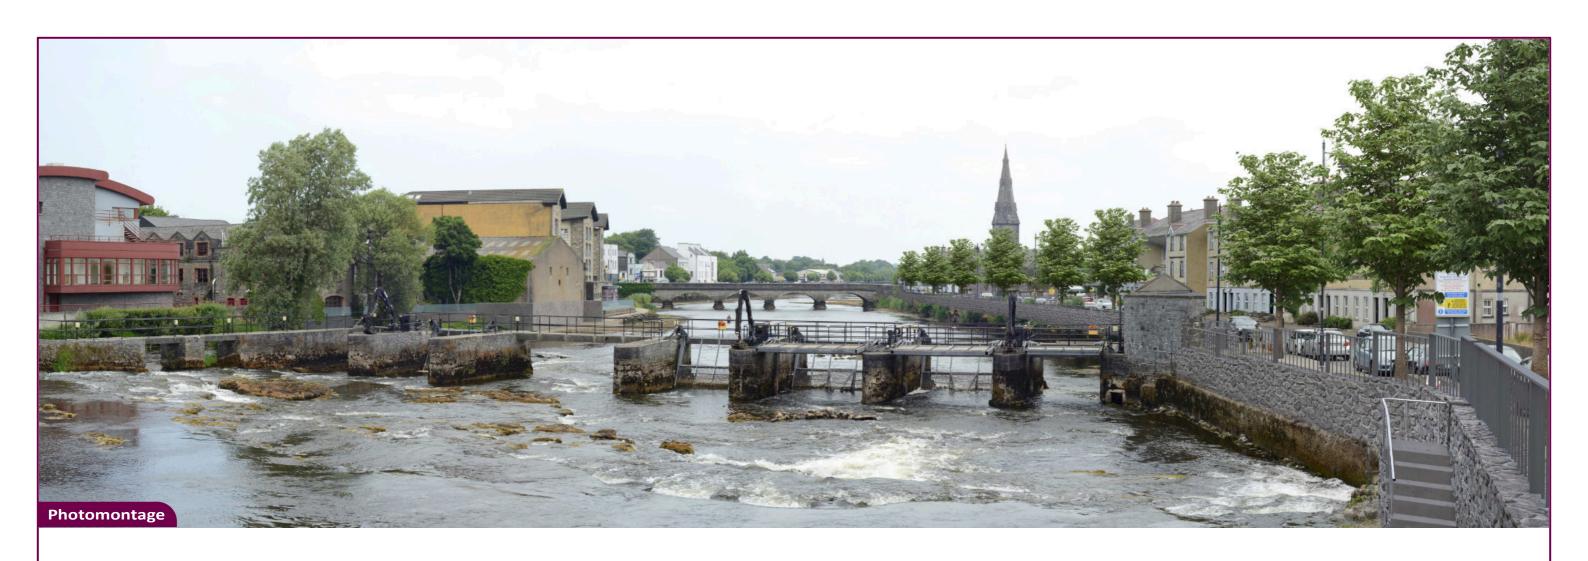

Client:

Comhairle Contae Mhaigh Ec Mayo County Council

Ballina FRS

Project:

Tripod location

Map image

image

| Lamera        | NIKOTI DOUU    | Easting   | 323881 | litle:                          | l |
|---------------|----------------|-----------|--------|---------------------------------|---|
| Date          | 15.06.23 11:19 | Northing  | 817640 | Viewpoint 1 - N26 National Road |   |
| /iew height   | 1.65 m AGL     | Direction | 270°   | Photomontage                    |   |
| Field of View | 750            | Dictanco  | 10 m   |                                 | Γ |

| Details      |          | Drawn by: | GMG        |
|--------------|----------|-----------|------------|
| Projection:  | IRENET95 | Checked:  | SA         |
| Data Source: | RPS 2024 | Job Ref:  | NI 2730    |
| Status:      | Issued   | Date:     | 13/06/2024 |