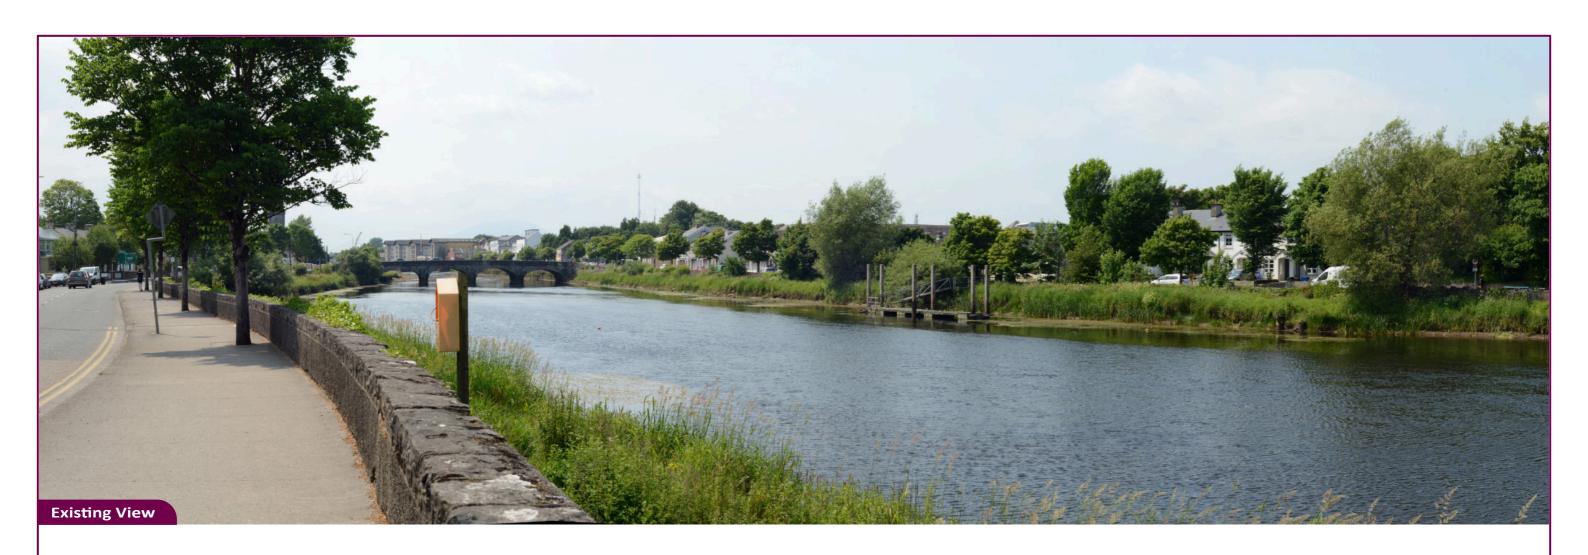

Date

Nikon D600

1.65 m AGL

75°

15.06.23 11:19

Map image

image

| 1100                            |      |
|---------------------------------|------|
| Viewpoint 1 - N26 National Road | Proj |
| Existing View                   | Data |
|                                 |      |