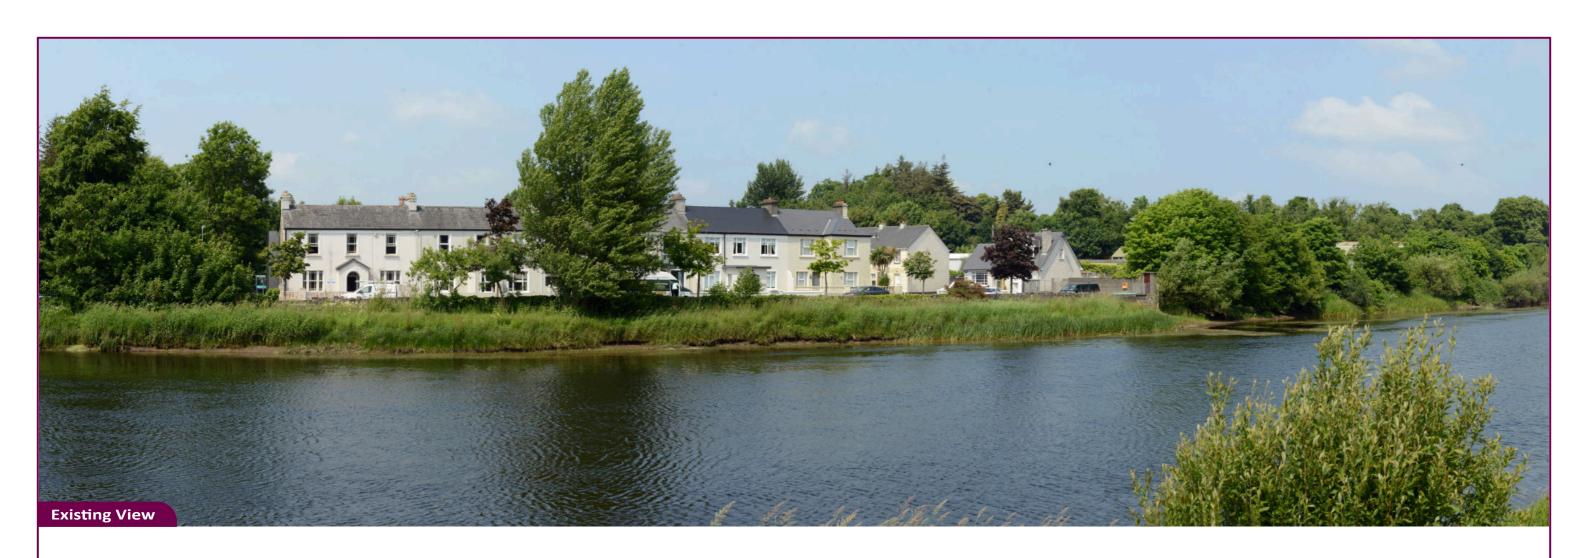

## **Ballina FRS**

Mayo County Council

Project: NI 2730

June 2024

Easting

Northing

Direction

Distance

523881

817640

270°

10 m

Title:

Camera

View height

Field of View

Date

Nikon D600

1.65 m AGL

75°

15.06.23 11:19

Map image

image

| 1100                            |      |
|---------------------------------|------|
| Viewpoint 1 - N26 National Road | Proj |
| Existing View                   | Data |
|                                 |      |