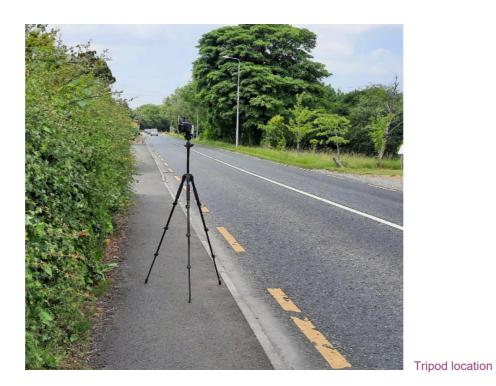

Client:

Comhairle Contae Mhaigh Ec Mayo County Council

Ballina FRS

Project:

Tripod location

Map image

image

| Lamera        | NIKOTI DOUU    | Easting   | 323881 | litle:                          | l |
|---------------|----------------|-----------|--------|---------------------------------|---|
| Date          | 15.06.23 11:19 | Northing  | 817640 | Viewpoint 1 - N26 National Road |   |
| /iew height   | 1.65 m AGL     | Direction | 270°   | Photomontage                    |   |
| Field of View | 750            | Dictanco  | 10 m   |                                 | Γ |

| Details      |          | Drawn by: | GMG        |
|--------------|----------|-----------|------------|
| Projection:  | IRENET95 | Checked:  | SA         |
| Data Source: | RPS 2024 | Job Ref:  | NI 2730    |
| Status:      | Issued   | Date:     | 13/06/2024 |