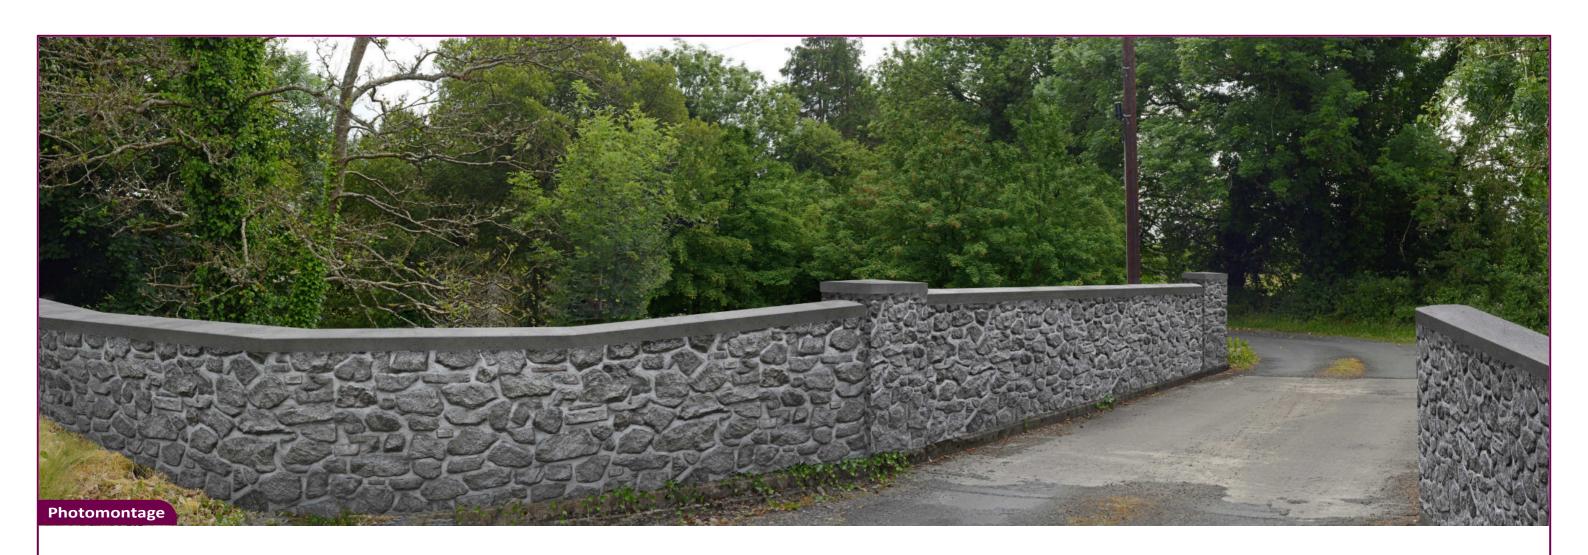

Ballina FRS

Tripod location

Map image

Nikon D600 526520 Camera Easting Date 15.06.23 13:55 818413 Northing View height 1.65 m AGL 200° Direction Field of View 75° Distance 10 m

Viewpoint 3 - Shanaghy Heights Bridge Photomontage (+15 Years)