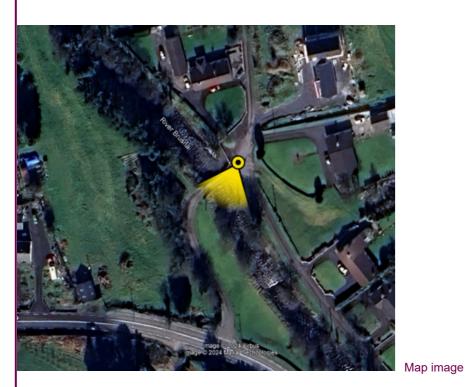

Project:

Ballina FRS

Easting

Northing

Direction

Distance

526520

Title:

Map image

| 818413 | Viewpoint 3 - Shanaghy Heights Bridge |
|--------|---------------------------------------|
| 200°   | Existing View                         |
| 10 m   |                                       |