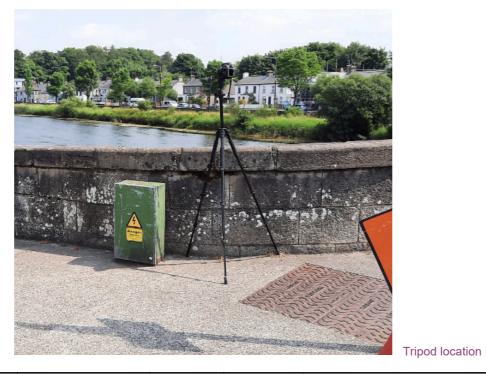

Client:

Comhairle Contae Mhaigh Ec Mayo County Council

Ballina FRS

Project:

Tripod location

Map image

image

| Lamera        | NIKOTI DOUU    | Easting   | 323881 | litle:                          | l |
|---------------|----------------|-----------|--------|---------------------------------|---|
| Date          | 15.06.23 11:19 | Northing  | 817640 | Viewpoint 1 - N26 National Road |   |
| /iew height   | 1.65 m AGL     | Direction | 270°   | Photomontage                    |   |
| Field of View | 750            | Dictanco  | 10 m   |                                 | Γ |