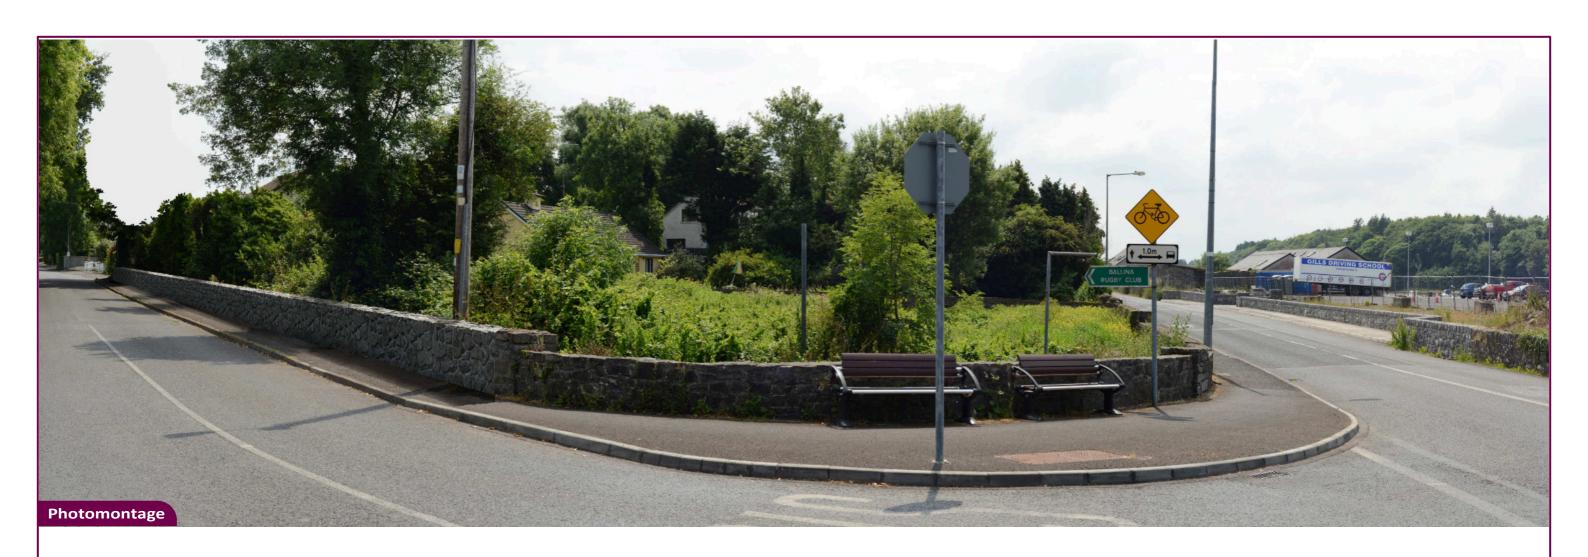

Ballina FRS

Project:

Tripod location

Map image

| Camera       | Nikon D600     | Easting   | 526691 | Title:                           |
|--------------|----------------|-----------|--------|----------------------------------|
| Date         | 15.06.23 11:19 | Northing  | 818194 | Viewpoint 2 - R294 Regional Road |
| /iew height  | 1.65 m AGL     | Direction | 45°    | Existing View                    |
| ield of View | 75°            | Distance  | 15 m   |                                  |

|   | Deta         | ails     | Drawn by: | GMG        |
|---|--------------|----------|-----------|------------|
| d | Projection:  | IRENET95 | Checked:  | SA         |
| ч | Data Source: | RPS 2024 | Job Ref:  | NI 2730    |
|   | Status:      | Issued   | Date:     | 13/06/2024 |