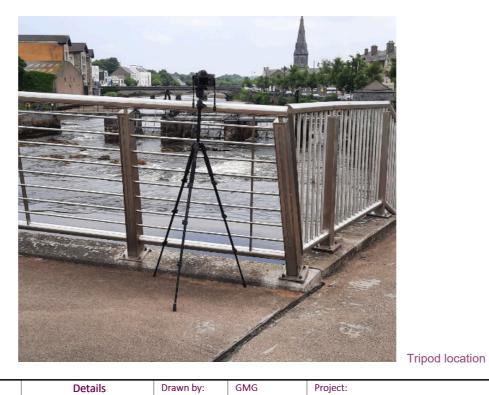

## **Ballina FRS**

Mayo County Council

Project: NI 2730

June 2024

Easting

Northing

Direction

Distance

523881

817640

270°

10 m

Title:

Camera

View height

Field of View

Date

Nikon D600

1.65 m AGL

75°

15.06.23 11:19

Map image

image

| 1100                            |      |
|---------------------------------|------|
| Viewpoint 1 - N26 National Road | Proj |
| Existing View                   | Data |
|                                 |      |

| Det          | ails     | Drawn by: | GMG        |
|--------------|----------|-----------|------------|
| Projection:  | IRENET95 | Checked:  | SA         |
| Data Source: | RPS 2024 | Job Ref:  | NI 2730    |
| Status:      | Issued   | Date:     | 13/06/2024 |
|              |          |           |            |

Client:

Comhairle Contae Mhaigh Ec Mayo County Council

Ballina FRS

Project:

Tripod location

Map image

image

| Lamera        | NIKOTI DOUU    | Easting   | 323881 | litle:                          | l |
|---------------|----------------|-----------|--------|---------------------------------|---|
| Date          | 15.06.23 11:19 | Northing  | 817640 | Viewpoint 1 - N26 National Road |   |
| /iew height   | 1.65 m AGL     | Direction | 270°   | Photomontage                    |   |
| Field of View | 750            | Dictanco  | 10 m   |                                 | Γ |