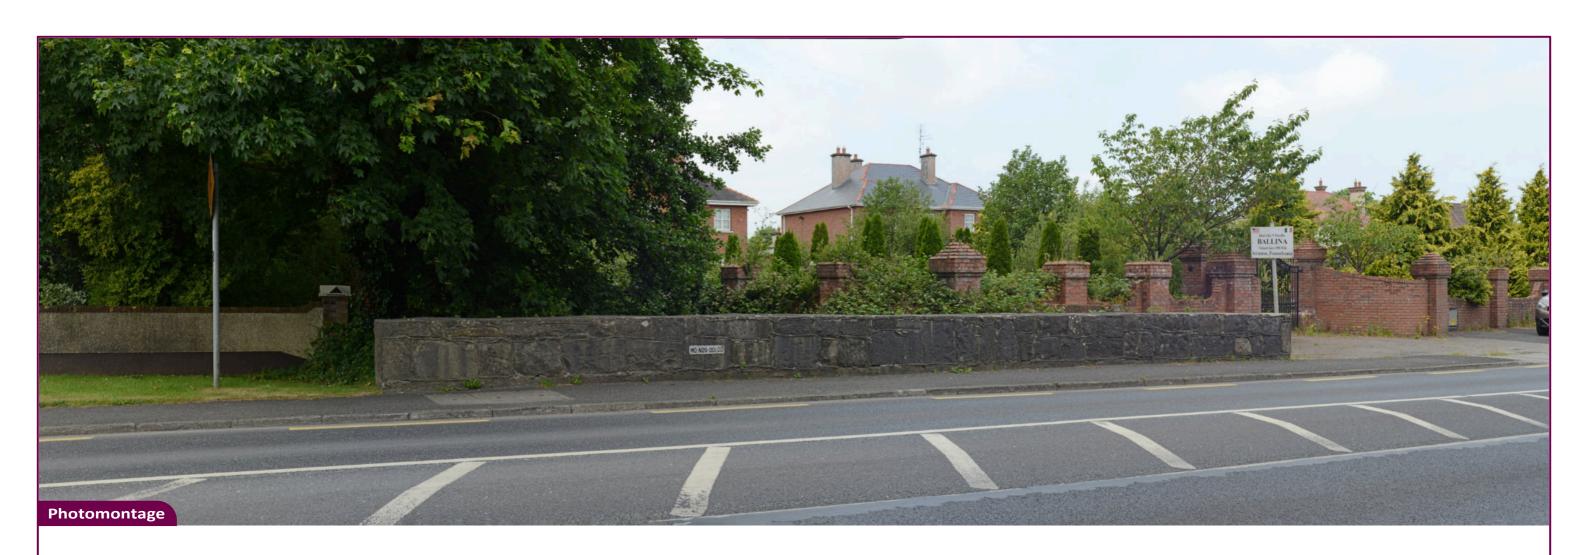

Client:

Comhairle Contae Mhaigh Ec Mayo County Council

Ballina FRS

Project:

Tripod location

Map image

image

| Lamera        | NIKOTI DOUU    | Easting   | 323881 | litle:                          | l |
|---------------|----------------|-----------|--------|---------------------------------|---|
| Date          | 15.06.23 11:19 | Northing  | 817640 | Viewpoint 1 - N26 National Road |   |
| /iew height   | 1.65 m AGL     | Direction | 270°   | Photomontage                    |   |
| Field of View | 750            | Dictanco  | 10 m   |                                 | Γ |

Ballina FRS

Project:

Tripod location

Map image

| Camera       | Nikon D600     | Easting   | 526691 | Title:                           |
|--------------|----------------|-----------|--------|----------------------------------|
| Date         | 15.06.23 11:19 | Northing  | 818194 | Viewpoint 2 - R294 Regional Road |
| /iew height  | 1.65 m AGL     | Direction | 45°    | Existing View                    |
| ield of View | 75°            | Distance  | 15 m   |                                  |