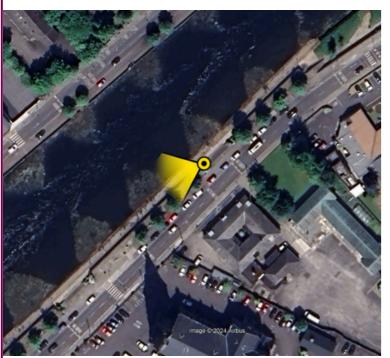

Project:

Ballina FRS

Easting

Northing

Direction

Distance

526520

Title:

Camera

View height

Field of View

Date

Nikon D600

1.65 m AGL

75°

15.06.23 13:55

Map image

| 818413 | Viewpoint 3 - Shanaghy Heights Bridge |
|--------|---------------------------------------|
| 200°   | Existing View                         |
| 10 m   |                                       |