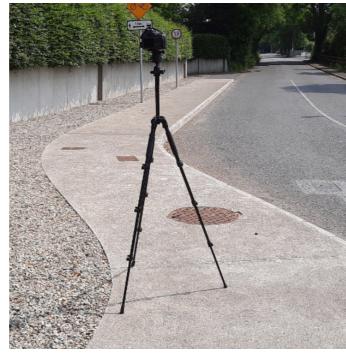

Client:

Comhairle Contae Mhaigh Ec Mayo County Council

Ballina FRS

Project:

Tripod location

Map image

image

| Lamera        | NIKOTI DOUU    | Easting   | 323881 | litle:                          | l |
|---------------|----------------|-----------|--------|---------------------------------|---|
| Date          | 15.06.23 11:19 | Northing  | 817640 | Viewpoint 1 - N26 National Road |   |
| /iew height   | 1.65 m AGL     | Direction | 270°   | Photomontage                    |   |
| Field of View | 750            | Dictanco  | 10 m   |                                 | Γ |