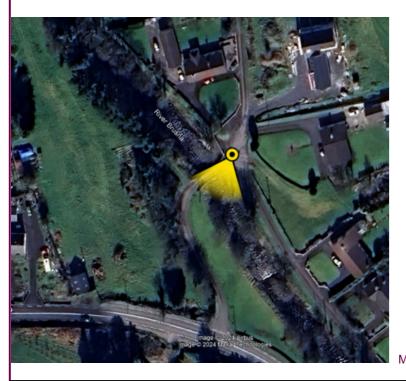

## **Ballina FRS**

Mayo County Council

Project: NI 2730

June 2024

Easting

Northing

Direction

Distance

523881

817640

270°

10 m

Title:

Camera

View height

Field of View

Date

Nikon D600

1.65 m AGL

75°

15.06.23 11:19

Map image

image

| 1100                            |      |
|---------------------------------|------|
| Viewpoint 1 - N26 National Road | Proj |
| Existing View                   | Data |
|                                 |      |