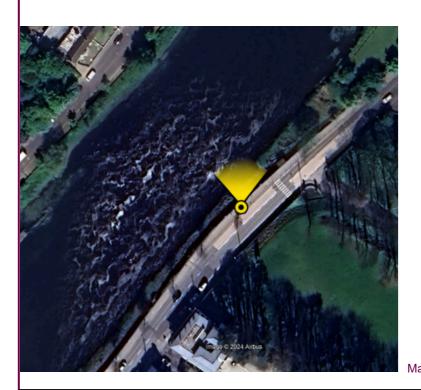

## **Ballina FRS**

Mayo County Council

Project: NI 2730

June 2024

Easting

Northing

Direction

Distance

523881

817640

270°

10 m

Title:

Camera

View height

Field of View

Date

Nikon D600

1.65 m AGL

75°

15.06.23 11:19

Map image

image

| 1100                            |      |
|---------------------------------|------|
| Viewpoint 1 - N26 National Road | Proj |
| Existing View                   | Data |
|                                 |      |