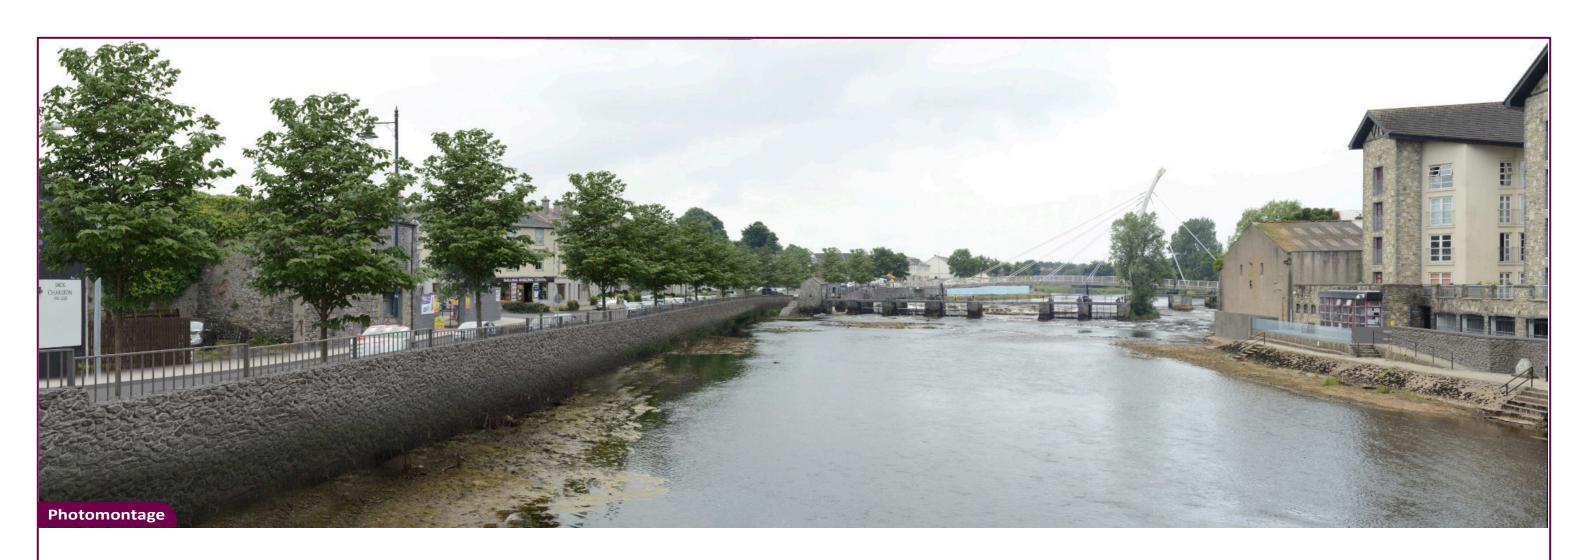

Client:

Comhairle Contae Mhaigh Ec Mayo County Council

Ballina FRS

Project:

Tripod location

Map image

image

| Lamera        | NIKOTI DOUU    | Easting   | 323881 | litle:                          | l |
|---------------|----------------|-----------|--------|---------------------------------|---|
| Date          | 15.06.23 11:19 | Northing  | 817640 | Viewpoint 1 - N26 National Road |   |
| /iew height   | 1.65 m AGL     | Direction | 270°   | Photomontage                    |   |
| Field of View | 750            | Dictanco  | 10 m   |                                 | Γ |