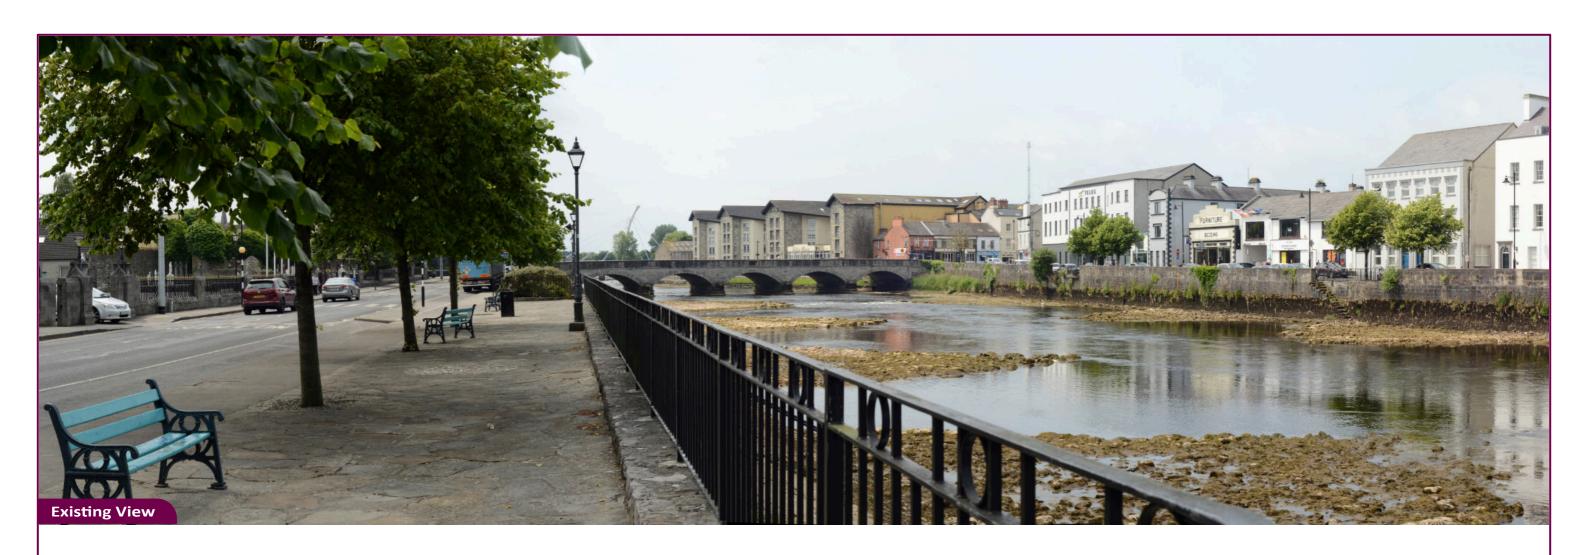

## **Ballina FRS**

Mayo County Council

Project: NI 2730

June 2024

Easting

Northing

Direction

Distance

523881

817640

270°

10 m

Title:

Camera

View height

Field of View

Date

Nikon D600

1.65 m AGL

75°

15.06.23 11:19

Map image

image

| 1100                            |      |
|---------------------------------|------|
| Viewpoint 1 - N26 National Road | Proj |
| Existing View                   | Data |
|                                 |      |

| Det          | ails     | Drawn by: | GMG        |
|--------------|----------|-----------|------------|
| Projection:  | IRENET95 | Checked:  | SA         |
| Data Source: | RPS 2024 | Job Ref:  | NI 2730    |
| Status:      | Issued   | Date:     | 13/06/2024 |
|              |          |           |            |