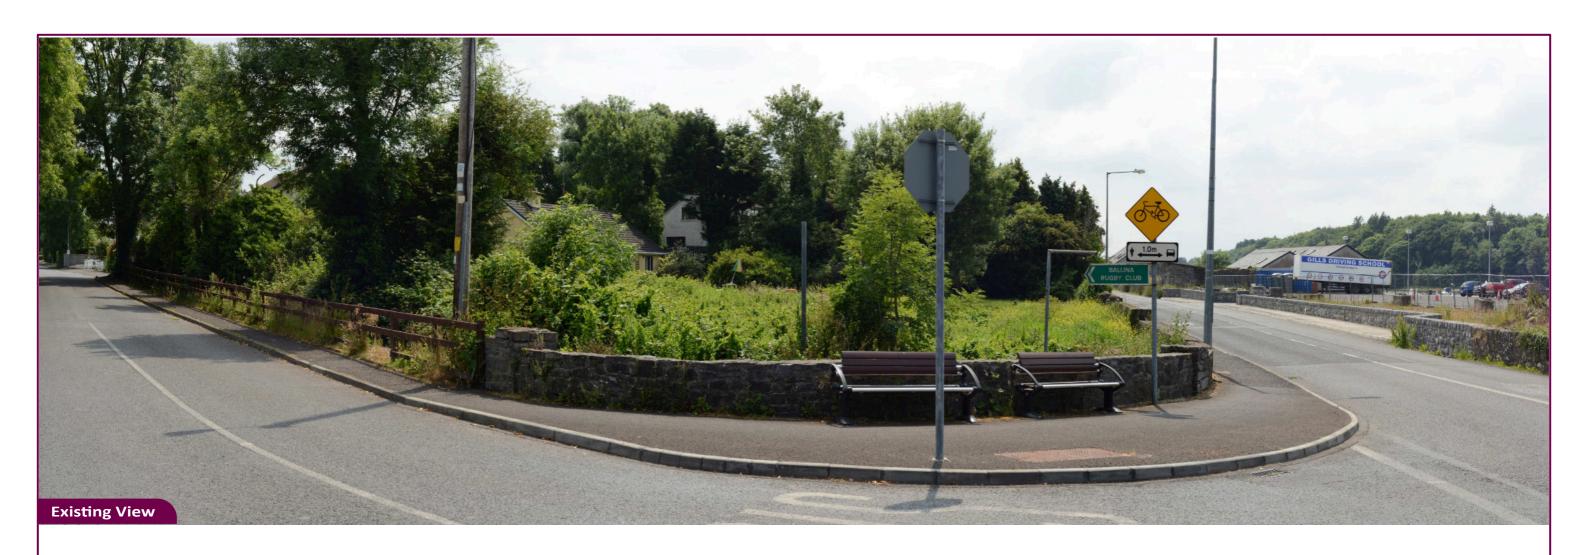

Ballina FRS

Map image

| Camera        | Nikon D600     | Easting   | 524759 | Title:   |
|---------------|----------------|-----------|--------|----------|
| Date          | 15.06.23 12:17 | Northing  | 818891 | Viewpoii |
| View height   | 1.65 m AGL     | Direction | 230°   | E        |
| Field of View | 750            | Distance  | 20 m   |          |

Viewpoint 6 - Cathedral Road Existing View

| Details      |          | Drawn by: | GMG        |
|--------------|----------|-----------|------------|
| Projection:  | IRENET95 | Checked:  | SA         |
| Data Source: | RPS 2024 | Job Ref:  | NI 2730    |
| Status:      | Issued   | Date:     | 13/06/2024 |