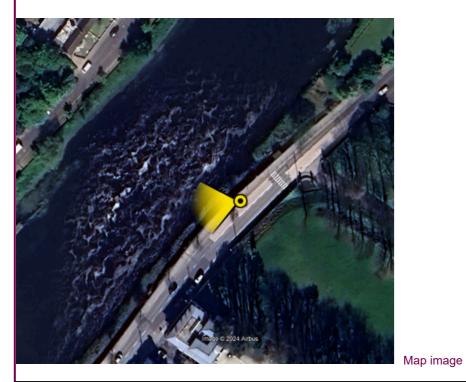

## **Ballina FRS**

Mayo County Council

Project: NI 2730

June 2024

Easting

Northing

Direction

Distance

523881

817640

270°

10 m

Title:

Camera

View height

Field of View

Date

Nikon D600

1.65 m AGL

75°

15.06.23 11:19

Map image

image

| 1100                            |      |
|---------------------------------|------|
| Viewpoint 1 - N26 National Road | Proj |
| Existing View                   | Data |
|                                 |      |