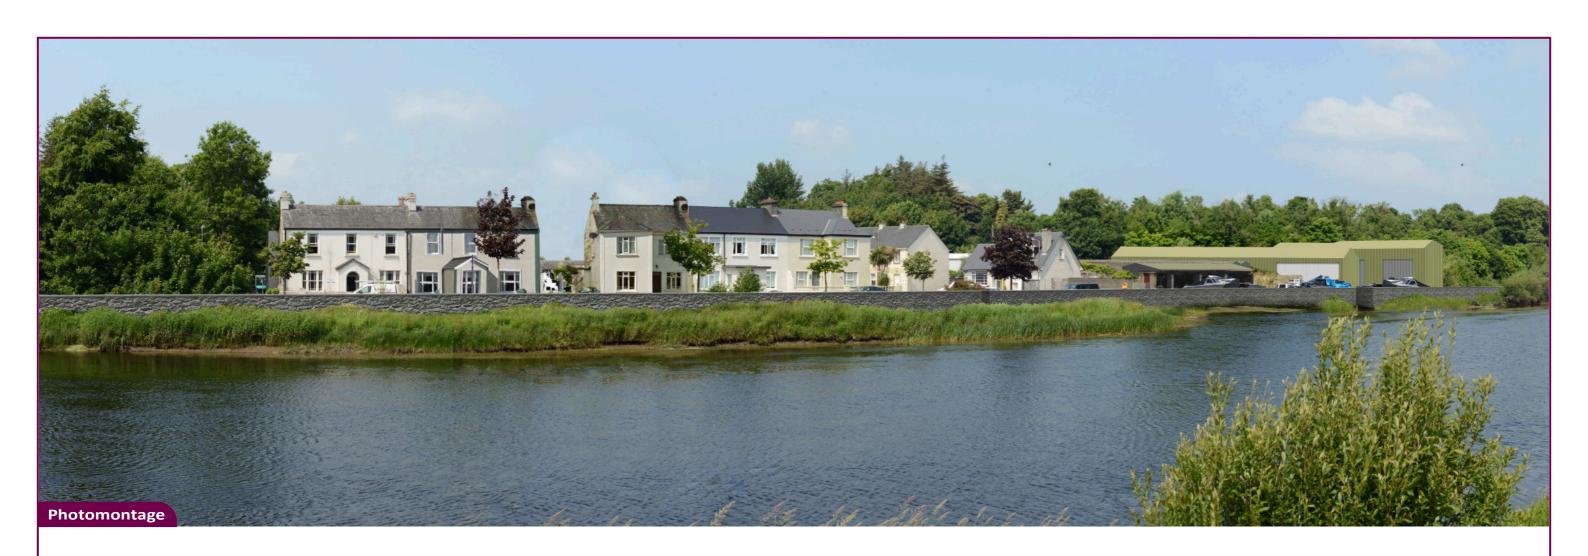

Project:

Ballina FRS

Tripod location

| Camera        | Nikon D600     | Easting   | 526520 |  |
|---------------|----------------|-----------|--------|--|
| Date          | 15.06.23 13:55 | Northing  | 818413 |  |
| View height   | 1.65 m AGL     | Direction | 200°   |  |
| Field of View | 75°            | Distance  | 10 m   |  |

Viewpoint 3 - Shanaghy Heights Bridge Photomontage (Day 1)

Title:

| Details      |          | Drawn by: | GMG        | Project: |
|--------------|----------|-----------|------------|----------|
| Projection:  | IRENET95 | Checked:  | SA         | ]        |
| Data Source: | RPS 2024 | Job Ref:  | NI 2730    | 1        |
| Status:      | Issued   | Date:     | 13/06/2024 | 1        |