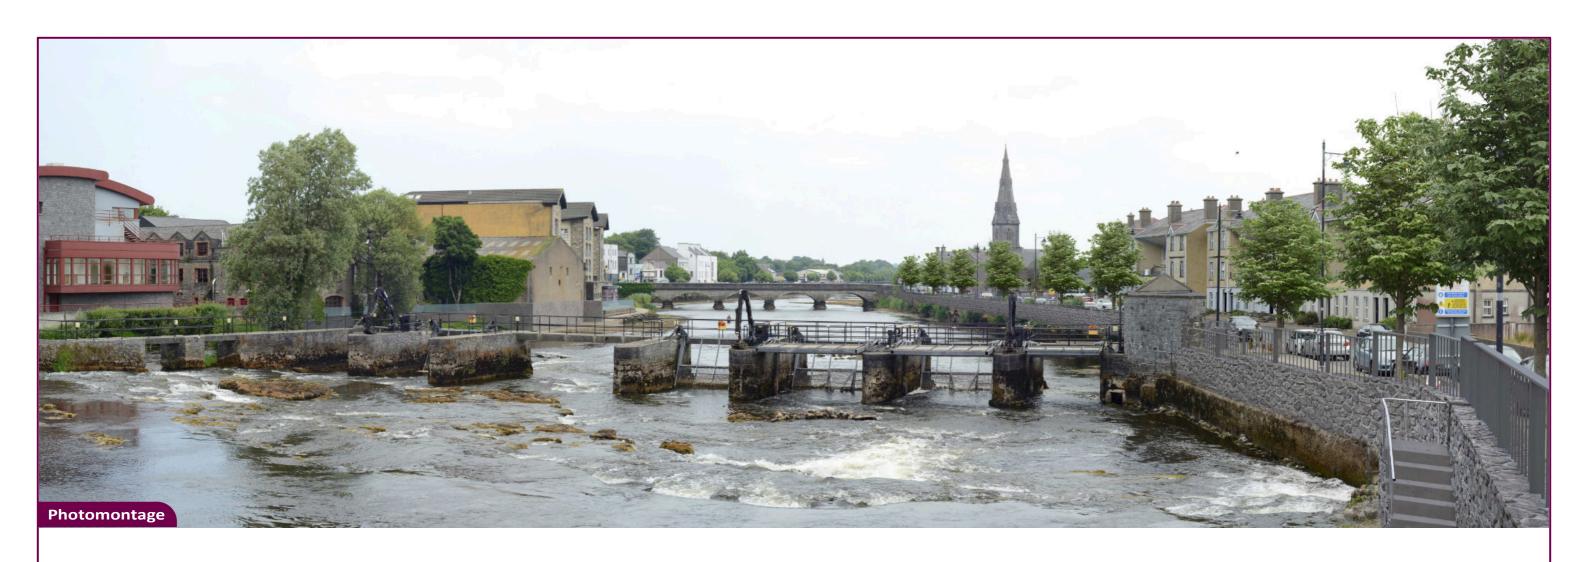

Client:

Comhairle Contae Mhaigh Ec Mayo County Council

Ballina FRS

Project:

Tripod location

Map image

image

| Lamera        | NIKOTI DOUU    | Easting   | 323881 | litle:                          | l |
|---------------|----------------|-----------|--------|---------------------------------|---|
| Date          | 15.06.23 11:19 | Northing  | 817640 | Viewpoint 1 - N26 National Road |   |
| /iew height   | 1.65 m AGL     | Direction | 270°   | Photomontage                    |   |
| Field of View | 750            | Dictanco  | 10 m   |                                 | Γ |

| Details      |          | Drawn by: | GMG        |
|--------------|----------|-----------|------------|
| Projection:  | IRENET95 | Checked:  | SA         |
| Data Source: | RPS 2024 | Job Ref:  | NI 2730    |
| Status:      | Issued   | Date:     | 13/06/2024 |