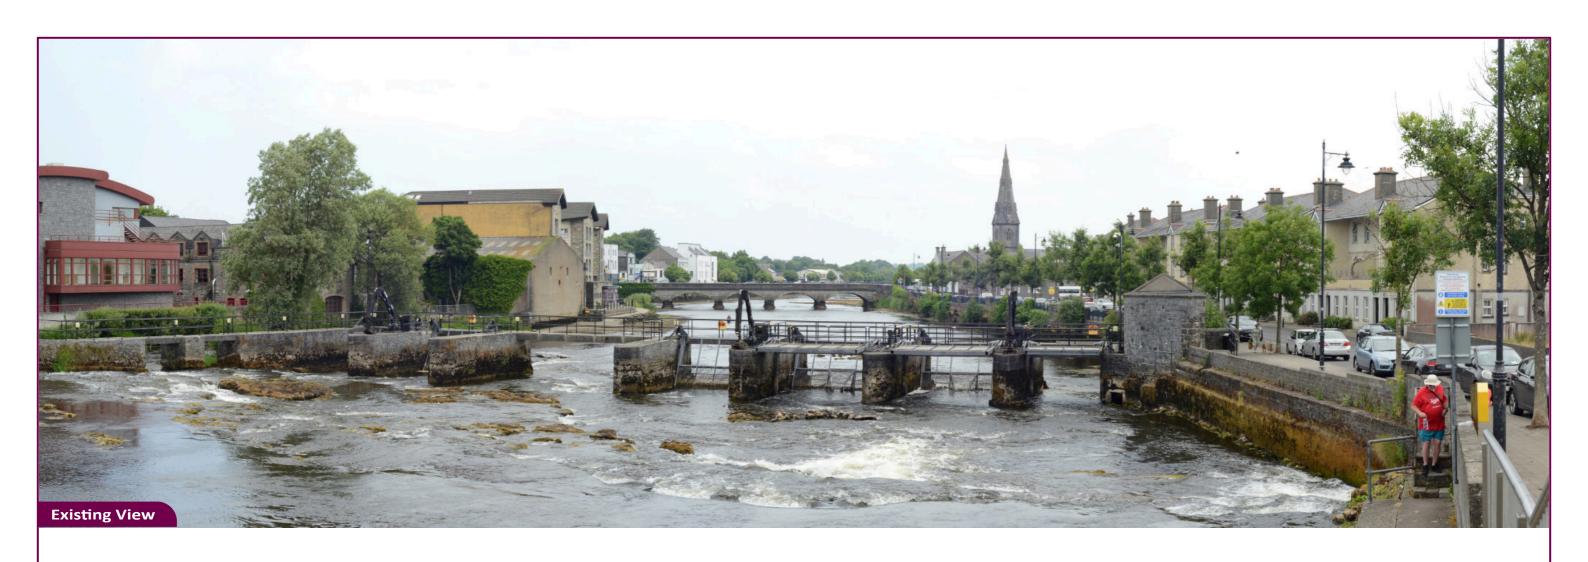

Date

Nikon D600

1.65 m AGL

75°

15.06.23 11:19

Map image

image

| 1100                            |      |
|---------------------------------|------|
| Viewpoint 1 - N26 National Road | Proj |
| Existing View                   | Data |
|                                 |      |