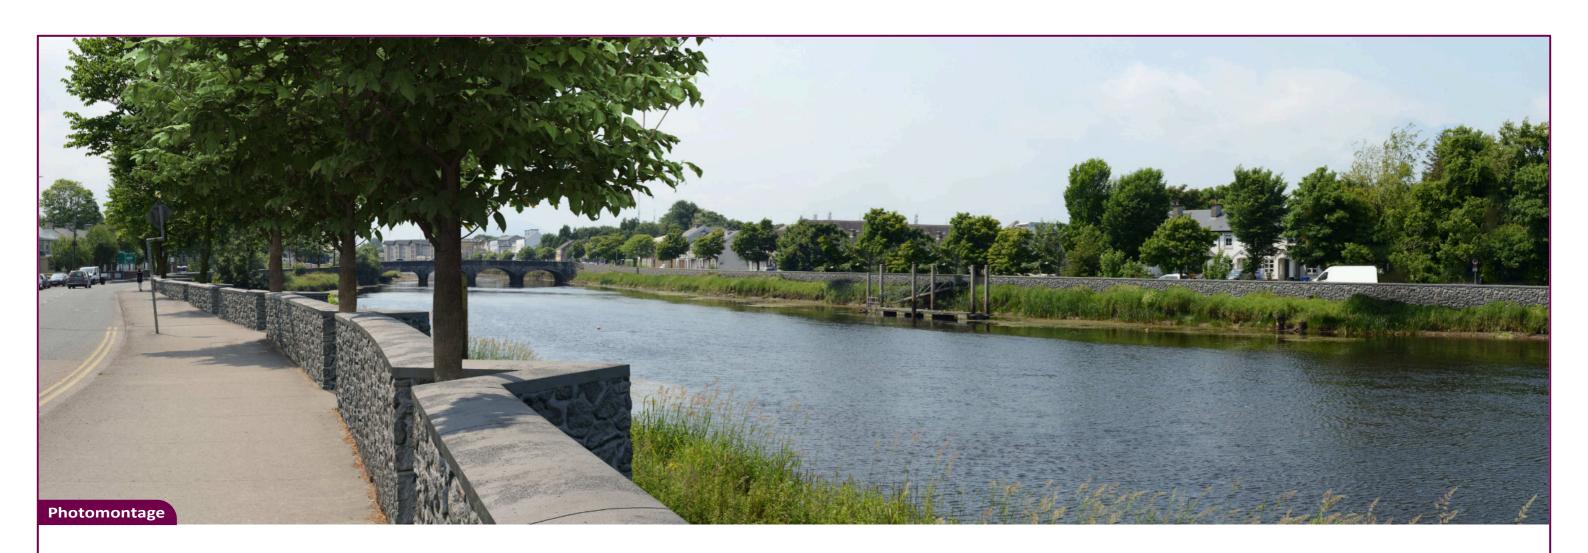

## **Ballina FRS**

Mayo County Council

Project: NI 2730

June 2024

Easting

Northing

Direction

Distance

523881

817640

270°

10 m

Title:

Camera

View height

Field of View

Date

Nikon D600

1.65 m AGL

75°

15.06.23 11:19

Map image

image

| 1100                            |      |
|---------------------------------|------|
| Viewpoint 1 - N26 National Road | Proj |
| Existing View                   | Data |
|                                 |      |