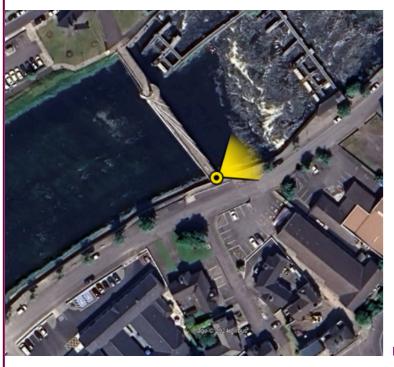

Client:

Comhairle Contae Mhaigh Ec Mayo County Council

Ballina FRS

Project:

Tripod location

Map image

image

| Lamera        | NIKOTI DOUU    | Easting   | 323881 | litle:                          | l |
|---------------|----------------|-----------|--------|---------------------------------|---|
| Date          | 15.06.23 11:19 | Northing  | 817640 | Viewpoint 1 - N26 National Road |   |
| /iew height   | 1.65 m AGL     | Direction | 270°   | Photomontage                    |   |
| Field of View | 750            | Dictanco  | 10 m   |                                 | Γ |