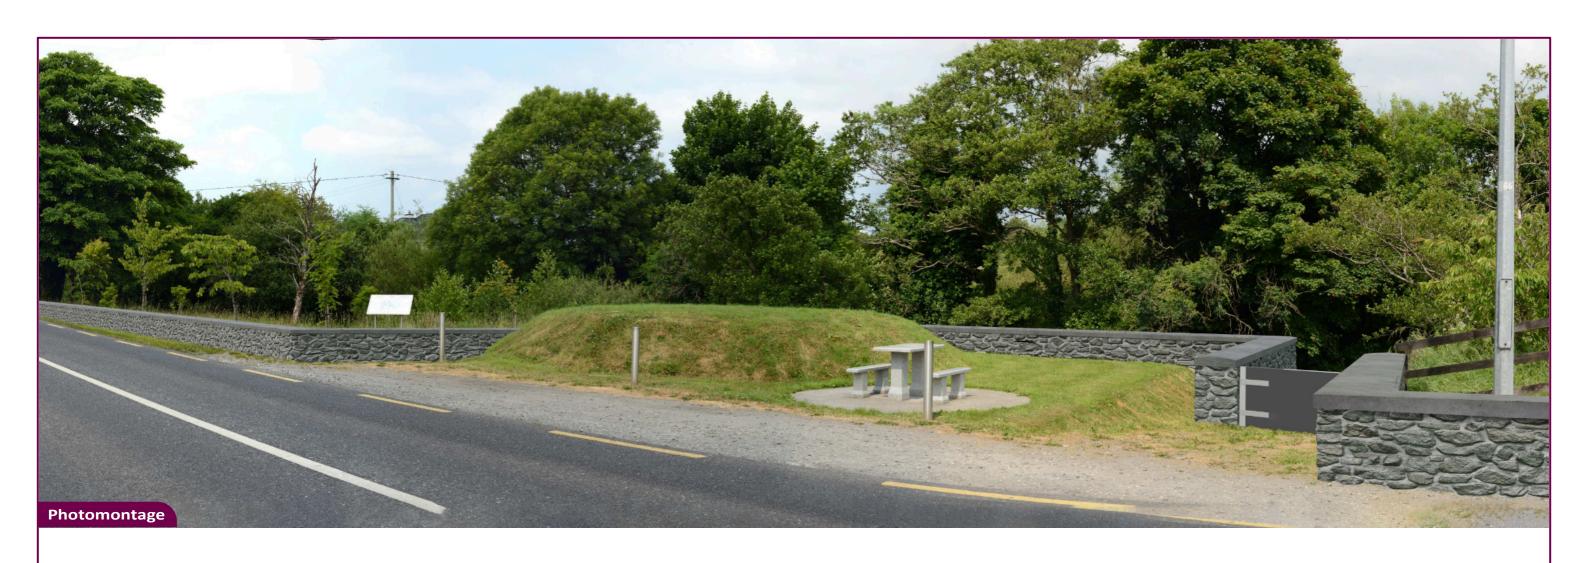

Project:

Ballina FRS

Tripod location

| Camera        | Nikon D600     | Easting   | 526520 |  |
|---------------|----------------|-----------|--------|--|
| Date          | 15.06.23 13:55 | Northing  | 818413 |  |
| View height   | 1.65 m AGL     | Direction | 200°   |  |
| Field of View | 75°            | Distance  | 10 m   |  |

Viewpoint 3 - Shanaghy Heights Bridge Photomontage (Day 1)

Title:

| Details      |          | Drawn by: | GMG        | Project: |
|--------------|----------|-----------|------------|----------|
| Projection:  | IRENET95 | Checked:  | SA         | ]        |
| Data Source: | RPS 2024 | Job Ref:  | NI 2730    | 1        |
| Status:      | Issued   | Date:     | 13/06/2024 | 1        |