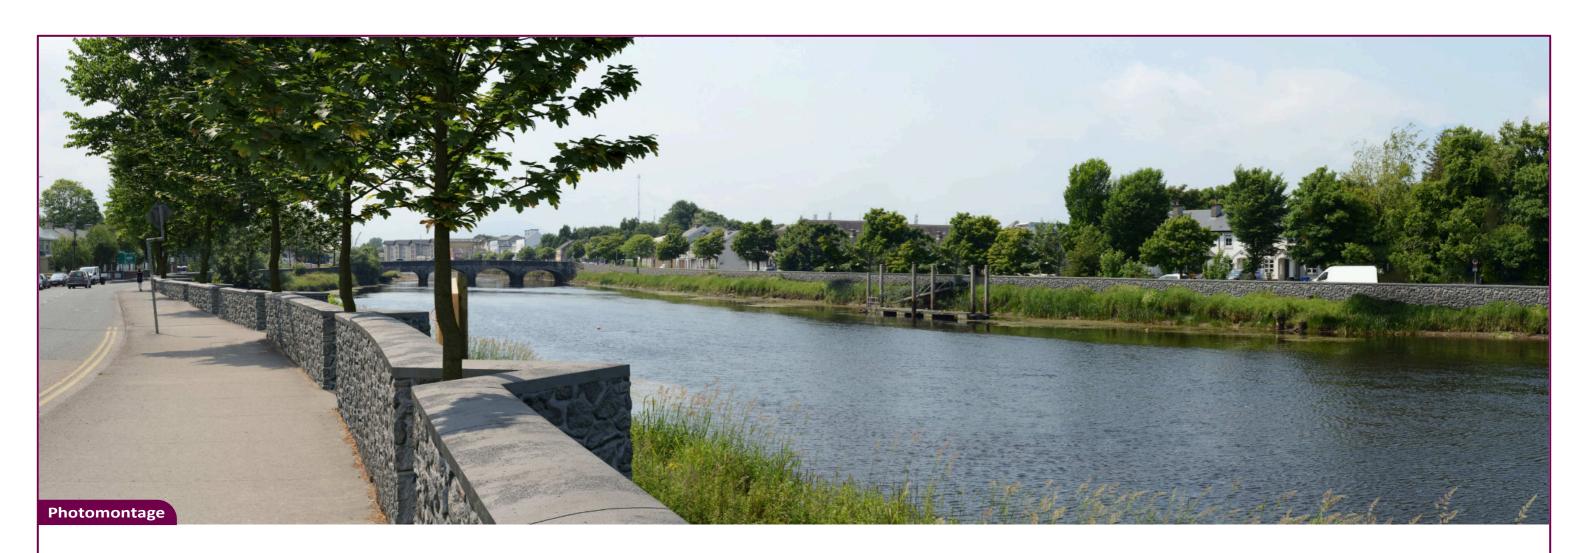

## **Ballina FRS**

Mayo County Council

Project: NI 2730

June 2024

Easting

Northing

Direction

Distance

523881

817640

270°

10 m

Title:

Camera

View height

Field of View

Date

Nikon D600

1.65 m AGL

75°

15.06.23 11:19

Map image

image

| 1100                            |      |
|---------------------------------|------|
| Viewpoint 1 - N26 National Road | Proj |
| Existing View                   | Data |
|                                 |      |