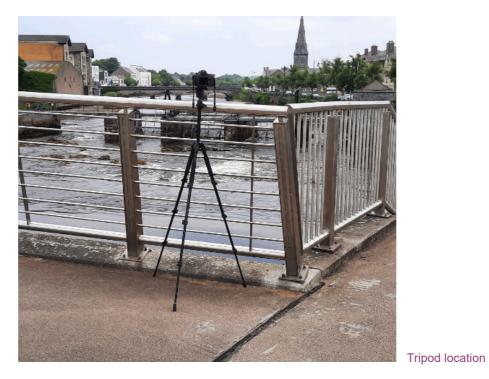

Client:

Comhairle Contae Mhaigh Ec Mayo County Council

Ballina FRS

Project:

Tripod location

Map image

image

| Lamera        | NIKOTI DOUU    | Easting   | 323881 | litle:                          | l |
|---------------|----------------|-----------|--------|---------------------------------|---|
| Date          | 15.06.23 11:19 | Northing  | 817640 | Viewpoint 1 - N26 National Road |   |
| /iew height   | 1.65 m AGL     | Direction | 270°   | Photomontage                    |   |
| Field of View | 750            | Dictanco  | 10 m   |                                 | Γ |