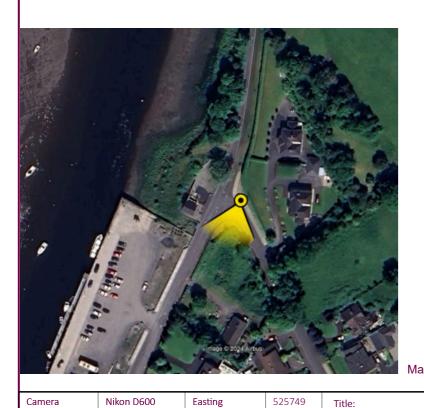

Ballina FRS

Project:

Easting

Northing

Direction

Distance

15.06.23 13:22:

1.65 m AGL

75°

525749

821193

200°

15 m

Title:

Camera

View height

Field of View

Date

Map image

| Title:                                               | L |
|------------------------------------------------------|---|
| Viewpoint 9 - Quay Road/Creggs Road<br>Existing View |   |
|                                                      |   |