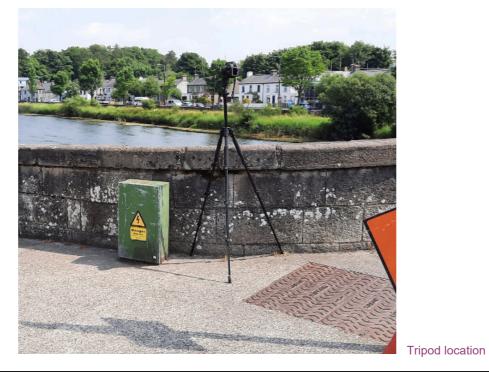

Project:

Ballina FRS

Tripod location

| Camera        | Nikon D600     | Easting   | 526520 |  |
|---------------|----------------|-----------|--------|--|
| Date          | 15.06.23 13:55 | Northing  | 818413 |  |
| View height   | 1.65 m AGL     | Direction | 200°   |  |
| Field of View | 75°            | Distance  | 10 m   |  |