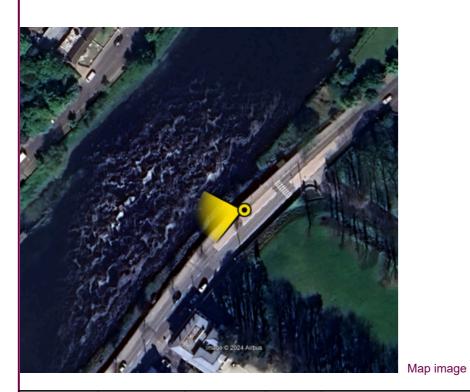

## **Ballina FRS**

Mayo County Council

Project: NI 2730

June 2024

Easting

Northing

Direction

Distance

523881

817640

270°

10 m

Title:

Camera

View height

Field of View

Date

Nikon D600

1.65 m AGL

75°

15.06.23 11:19

Map image

image

| 1100                            |      |
|---------------------------------|------|
| Viewpoint 1 - N26 National Road | Proj |
| Existing View                   | Data |
|                                 |      |