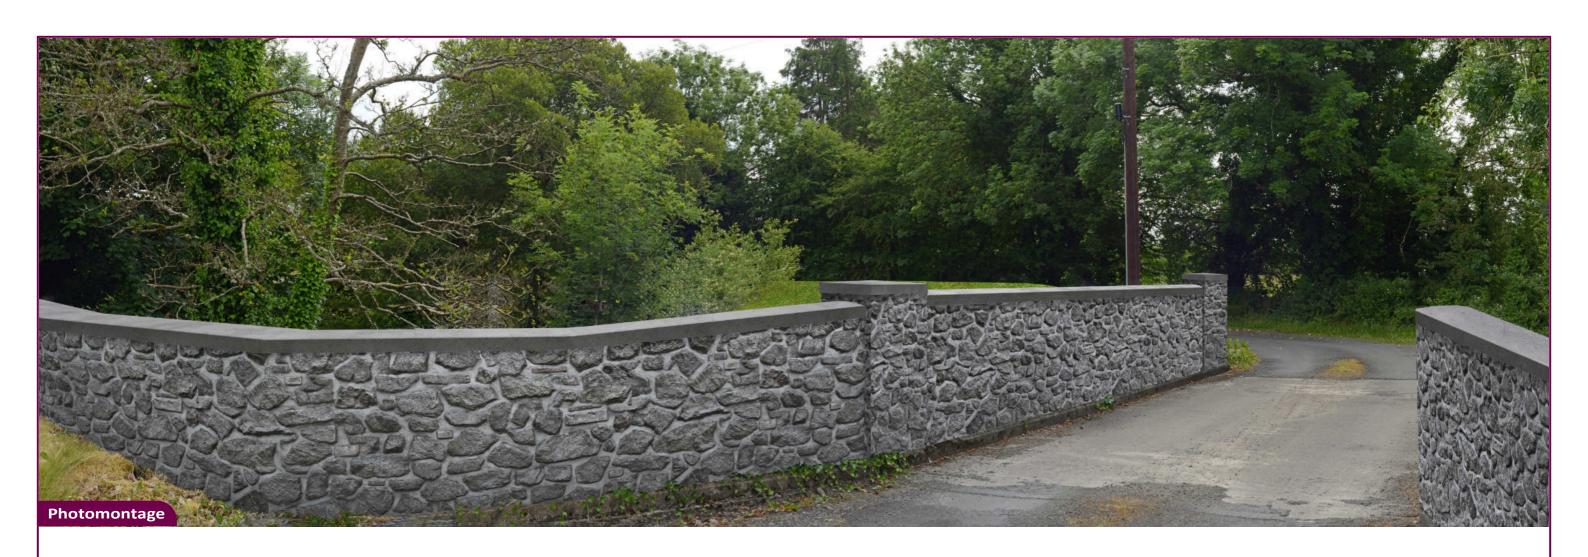

Project:

Ballina FRS

Tripod location

| Camera        | Nikon D600     | Easting   | 526520 |  |
|---------------|----------------|-----------|--------|--|
| Date          | 15.06.23 13:55 | Northing  | 818413 |  |
| View height   | 1.65 m AGL     | Direction | 200°   |  |
| Field of View | 75°            | Distance  | 10 m   |  |

Viewpoint 3 - Shanaghy Heights Bridge Photomontage (Day 1)

Title:

| Details      |          | Drawn by: | GMG        | Project: |
|--------------|----------|-----------|------------|----------|
| Projection:  | IRENET95 | Checked:  | SA         | ]        |
| Data Source: | RPS 2024 | Job Ref:  | NI 2730    | 1        |
| Status:      | Issued   | Date:     | 13/06/2024 | 1        |