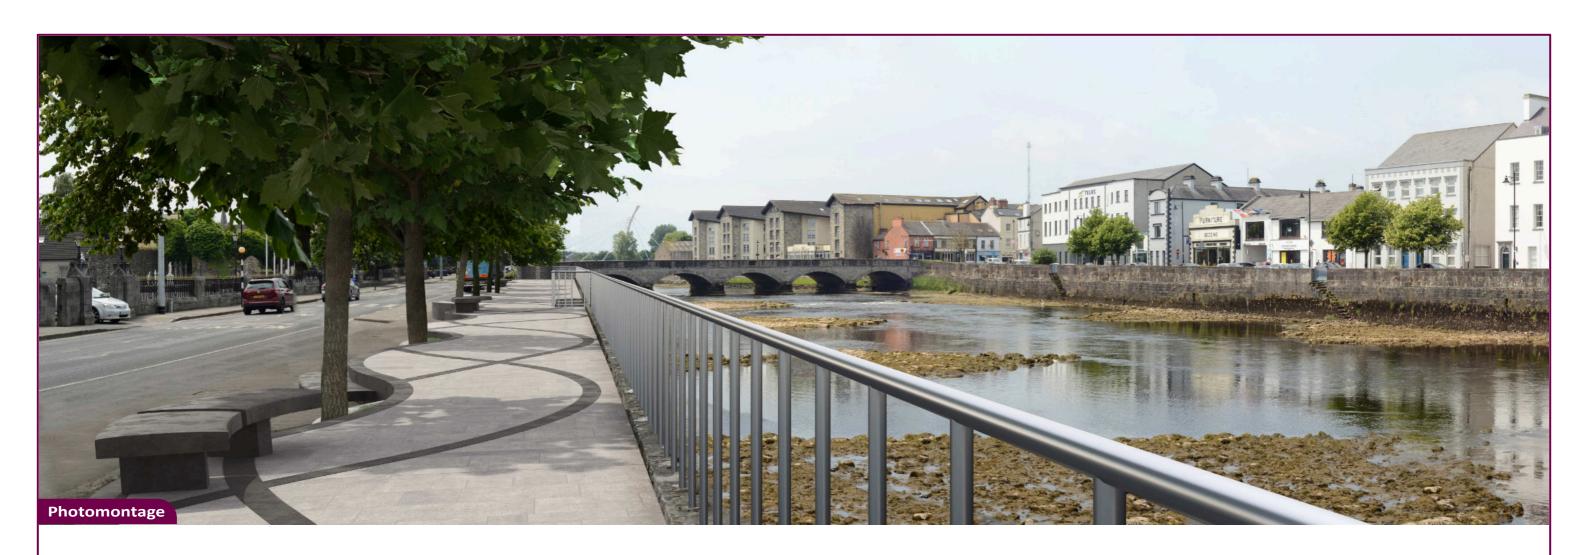

Project:

Ballina FRS

Tripod location

| Camera        | Nikon D600     | Easting   | 526520 |  |
|---------------|----------------|-----------|--------|--|
| Date          | 15.06.23 13:55 | Northing  | 818413 |  |
| View height   | 1.65 m AGL     | Direction | 200°   |  |
| Field of View | 75°            | Distance  | 10 m   |  |

Viewpoint 3 - Shanaghy Heights Bridge Photomontage (Day 1)

Title:

| Details      |          | Drawn by: | GMG        | Project: |
|--------------|----------|-----------|------------|----------|
| Projection:  | IRENET95 | Checked:  | SA         | ]        |
| Data Source: | RPS 2024 | Job Ref:  | NI 2730    | 1        |
| Status:      | Issued   | Date:     | 13/06/2024 | 1        |