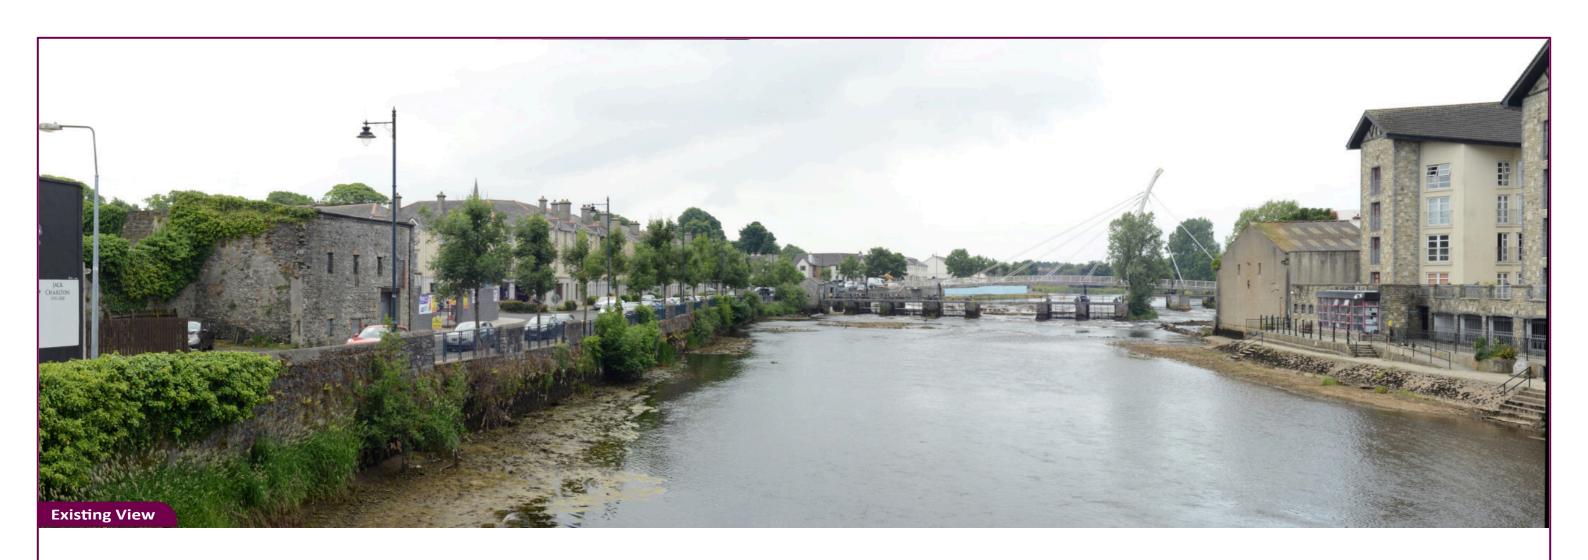

## **Ballina FRS**

Mayo County Council

Project: NI 2730

June 2024

Easting

Northing

Direction

Distance

523881

817640

270°

10 m

Title:

Camera

View height

Field of View

Date

Nikon D600

1.65 m AGL

75°

15.06.23 11:19

Map image

image

| 1100                            |      |
|---------------------------------|------|
| Viewpoint 1 - N26 National Road | Proj |
| Existing View                   | Data |
|                                 |      |

| Det          | ails     | Drawn by: | GMG        |
|--------------|----------|-----------|------------|
| Projection:  | IRENET95 | Checked:  | SA         |
| Data Source: | RPS 2024 | Job Ref:  | NI 2730    |
| Status:      | Issued   | Date:     | 13/06/2024 |
|              |          |           |            |

Client:

Comhairle Contae Mhaigh Ec Mayo County Council

Ballina FRS

Project:

Tripod location

Map image

image

| Lamera        | NIKOTI DOUU    | Easting   | 323881 | litle:                          | l |
|---------------|----------------|-----------|--------|---------------------------------|---|
| Date          | 15.06.23 11:19 | Northing  | 817640 | Viewpoint 1 - N26 National Road |   |
| /iew height   | 1.65 m AGL     | Direction | 270°   | Photomontage                    |   |
| Field of View | 750            | Dictanco  | 10 m   |                                 | Γ |