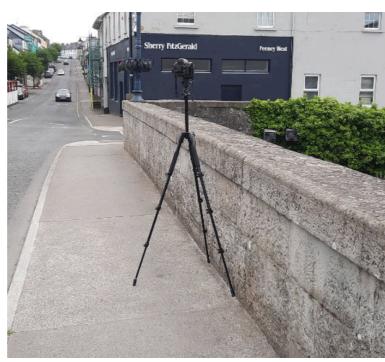

Ballina FRS

Project:

Tripod location

Map image

| Camera       | Nikon D600     | Easting   | 526691 | Title:                           |
|--------------|----------------|-----------|--------|----------------------------------|
| Date         | 15.06.23 11:19 | Northing  | 818194 | Viewpoint 2 - R294 Regional Road |
| /iew height  | 1.65 m AGL     | Direction | 45°    | Existing View                    |
| ield of View | 75°            | Distance  | 15 m   |                                  |

|   | Deta         | ails     | Drawn by: | GMG        |
|---|--------------|----------|-----------|------------|
| d | Projection:  | IRENET95 | Checked:  | SA         |
| ч | Data Source: | RPS 2024 | Job Ref:  | NI 2730    |
|   | Status:      | Issued   | Date:     | 13/06/2024 |

Ballina FRS

Easting

Northing

Direction

Distance

526691

818194

45°

15 m

Title:

Camera

View height

Field of View

Date

Nikon D600

1.65 m AGL

75°

15.06.23 11:19

Map image

| Title:                           |          |
|----------------------------------|----------|
| Viewpoint 2 - R294 Regional Road | Projecti |
| Photomontage                     | Data So  |
|                                  | Status:  |

| Deta         | ails     | Drawn by: | GMG        |
|--------------|----------|-----------|------------|
| Projection:  | IRENET95 | Checked:  | SA         |
| Data Source: | RPS 2024 | Job Ref:  | NI 2730    |
| Status:      | Issued   | Date:     | 13/06/2024 |
|              |          |           |            |