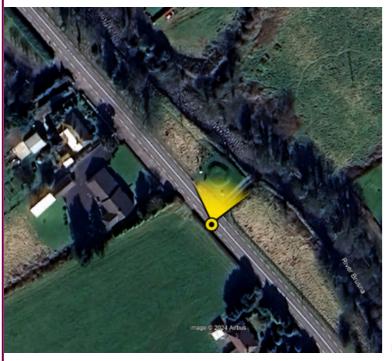

## **Ballina FRS**

Mayo County Council

Project: NI 2730

June 2024

Easting

Northing

Direction

Distance

523881

817640

270°

10 m

Title:

Camera

View height

Field of View

Date

Nikon D600

1.65 m AGL

75°

15.06.23 11:19

Map image

image

| 1100                            |      |
|---------------------------------|------|
| Viewpoint 1 - N26 National Road | Proj |
| Existing View                   | Data |
|                                 |      |

| Det          | ails     | Drawn by: | GMG        |
|--------------|----------|-----------|------------|
| Projection:  | IRENET95 | Checked:  | SA         |
| Data Source: | RPS 2024 | Job Ref:  | NI 2730    |
| Status:      | Issued   | Date:     | 13/06/2024 |
|              |          |           |            |