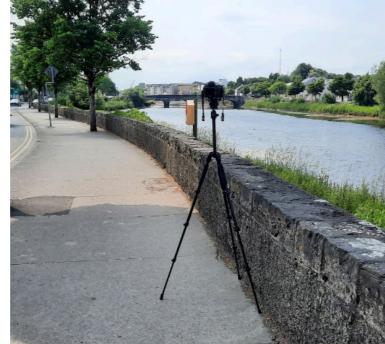

Client:

Comhairle Contae Mhaigh Ec Mayo County Council

Ballina FRS

Project:

Tripod location

Map image

image

| Lamera        | NIKOTI DOUU    | Easting   | 323881 | litle:                          | l |
|---------------|----------------|-----------|--------|---------------------------------|---|
| Date          | 15.06.23 11:19 | Northing  | 817640 | Viewpoint 1 - N26 National Road |   |
| /iew height   | 1.65 m AGL     | Direction | 270°   | Photomontage                    |   |
| Field of View | 750            | Dictanco  | 10 m   |                                 | Γ |