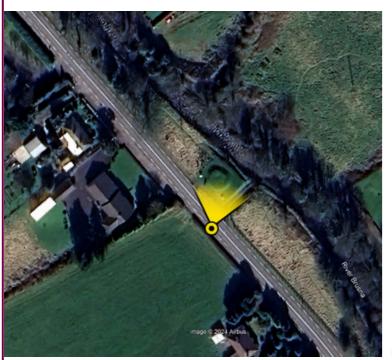

Project:

Ballina FRS

Easting

Northing

Direction

Distance

526520

Title:

Camera

View height

Field of View

Date

Nikon D600

1.65 m AGL

75°

15.06.23 13:55

Map image

| 818413 | Viewpoint 3 - Shanaghy Heights Bridge |
|--------|---------------------------------------|
| 200°   | Existing View                         |
| 10 m   |                                       |

| Details      |          | Drawn by: | GMG        |
|--------------|----------|-----------|------------|
| Projection:  | IRENET95 | Checked:  | SA         |
| Data Source: | RPS 2024 | Job Ref:  | NI 2730    |
| Status:      | Issued   | Date:     | 13/06/2024 |