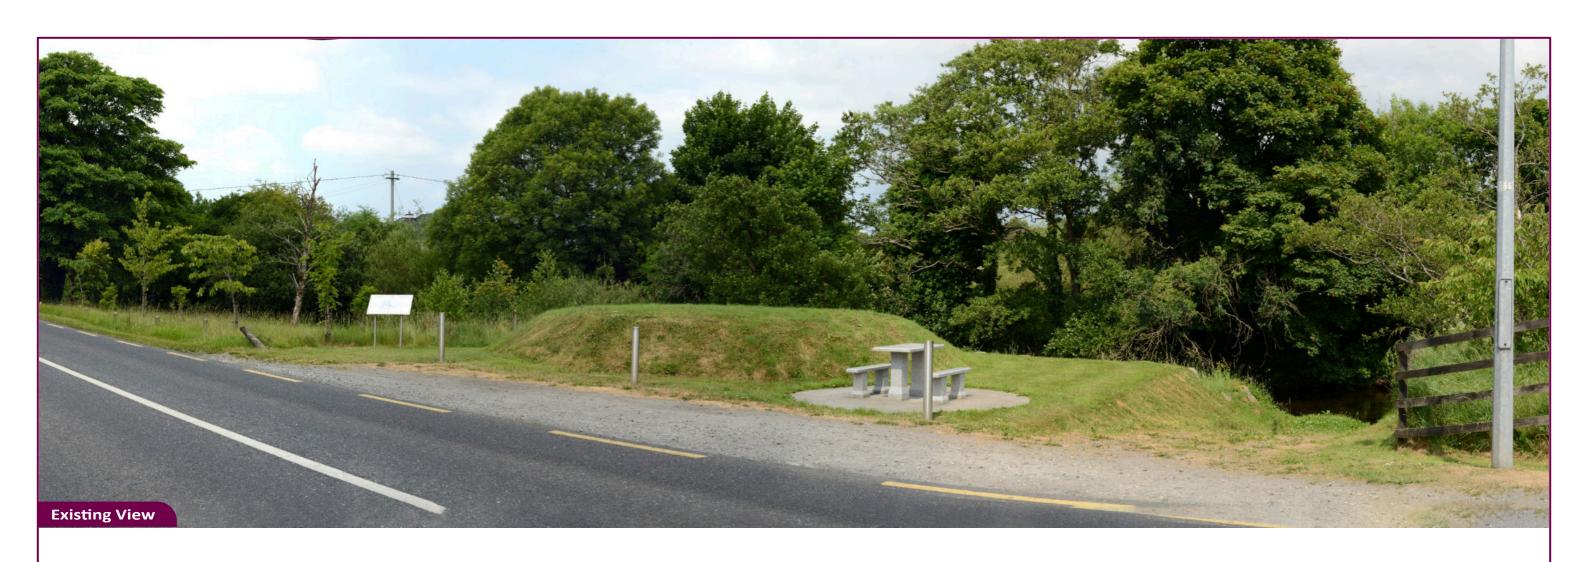

Project:

Ballina FRS

Easting

Northing

Direction

Distance

526520

Title:

Map image

| 818413 | Viewpoint 3 - Shanaghy Heights Bridge |
|--------|---------------------------------------|
| 200°   | Existing View                         |
| 10 m   |                                       |