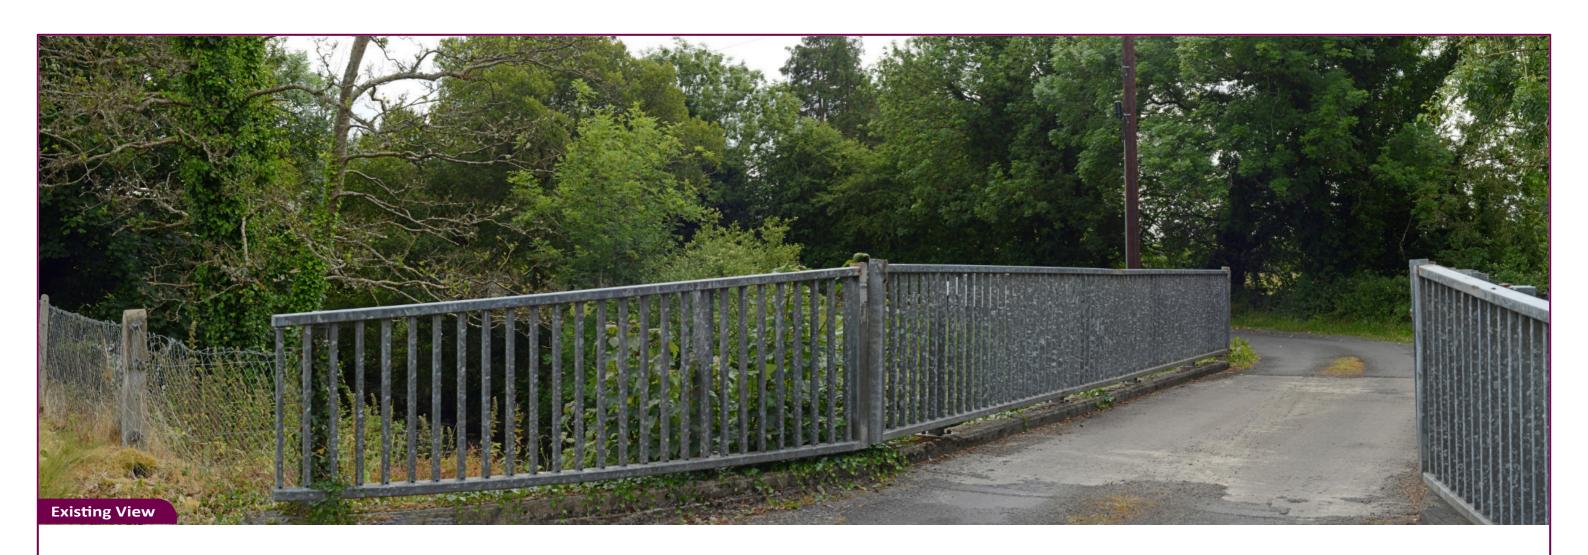

Project:

Ballina FRS

Tripod location

| Camera        | Nikon D600     | Easting   | 526520 |  |
|---------------|----------------|-----------|--------|--|
| Date          | 15.06.23 13:55 | Northing  | 818413 |  |
| View height   | 1.65 m AGL     | Direction | 200°   |  |
| Field of View | 75°            | Distance  | 10 m   |  |

Viewpoint 3 - Shanaghy Heights Bridge Photomontage (Day 1)

Title:

| Details      |          | Drawn by: | GMG        | Project: |
|--------------|----------|-----------|------------|----------|
| Projection:  | IRENET95 | Checked:  | SA         | ]        |
| Data Source: | RPS 2024 | Job Ref:  | NI 2730    | 1        |
| Status:      | Issued   | Date:     | 13/06/2024 | 1        |