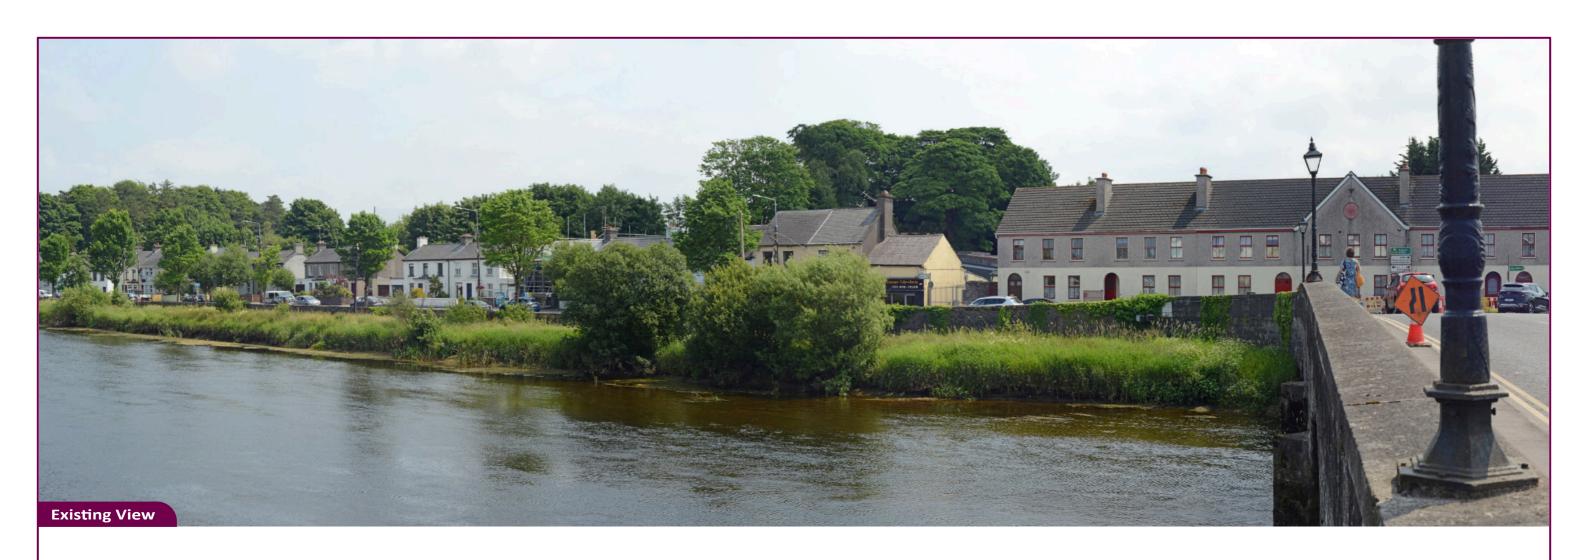

Map image

| 818413 | Viewpoint 3 - Shanaghy Heights Bridge |
|--------|---------------------------------------|
| 200°   | Existing View                         |
| 10 m   |                                       |