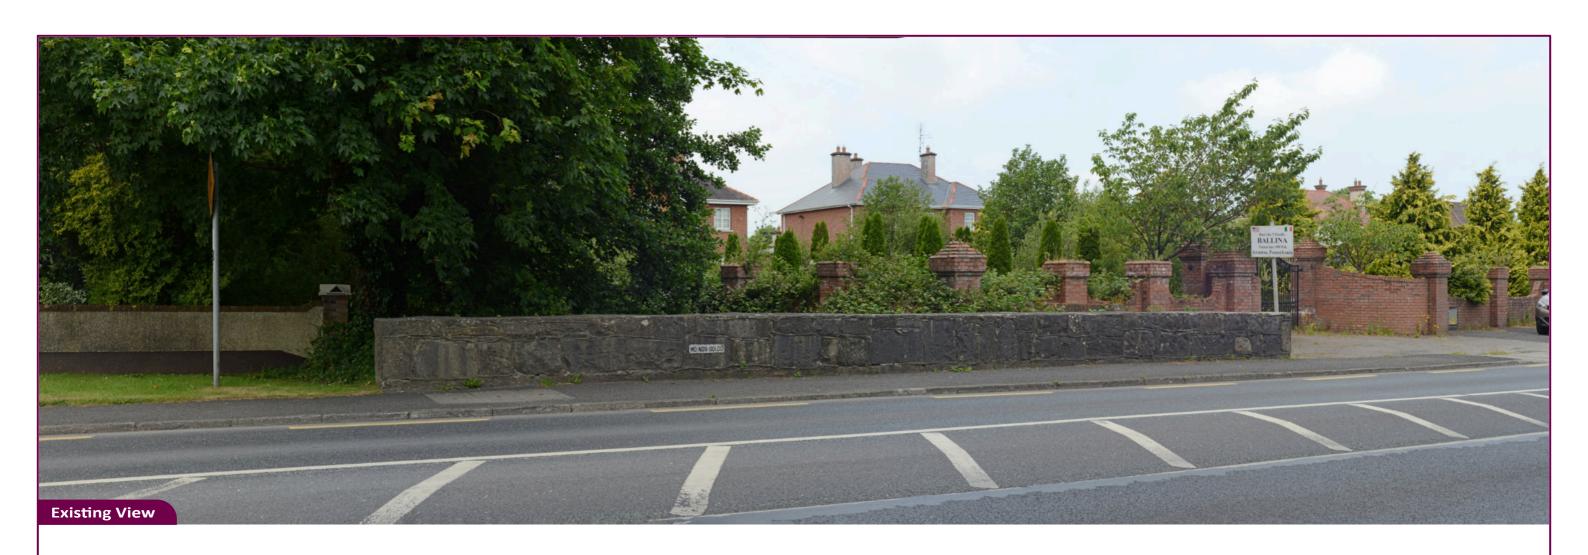

## **Ballina FRS**

Mayo County Council

Project: NI 2730

June 2024

Easting

Northing

Direction

Distance

523881

817640

270°

10 m

Title:

Camera

View height

Field of View

Date

Nikon D600

1.65 m AGL

75°

15.06.23 11:19

Map image

image

| 1100                            |      |
|---------------------------------|------|
| Viewpoint 1 - N26 National Road | Proj |
| Existing View                   | Data |
|                                 |      |

Client:

Comhairle Contae Mhaigh Ec Mayo County Council

Ballina FRS

Project:

Tripod location

Map image

image

| Lamera        | NIKOTI DOUU    | Easting   | 323881 | litle:                          | l |
|---------------|----------------|-----------|--------|---------------------------------|---|
| Date          | 15.06.23 11:19 | Northing  | 817640 | Viewpoint 1 - N26 National Road |   |
| /iew height   | 1.65 m AGL     | Direction | 270°   | Photomontage                    |   |
| Field of View | 750            | Dictanco  | 10 m   |                                 | Γ |