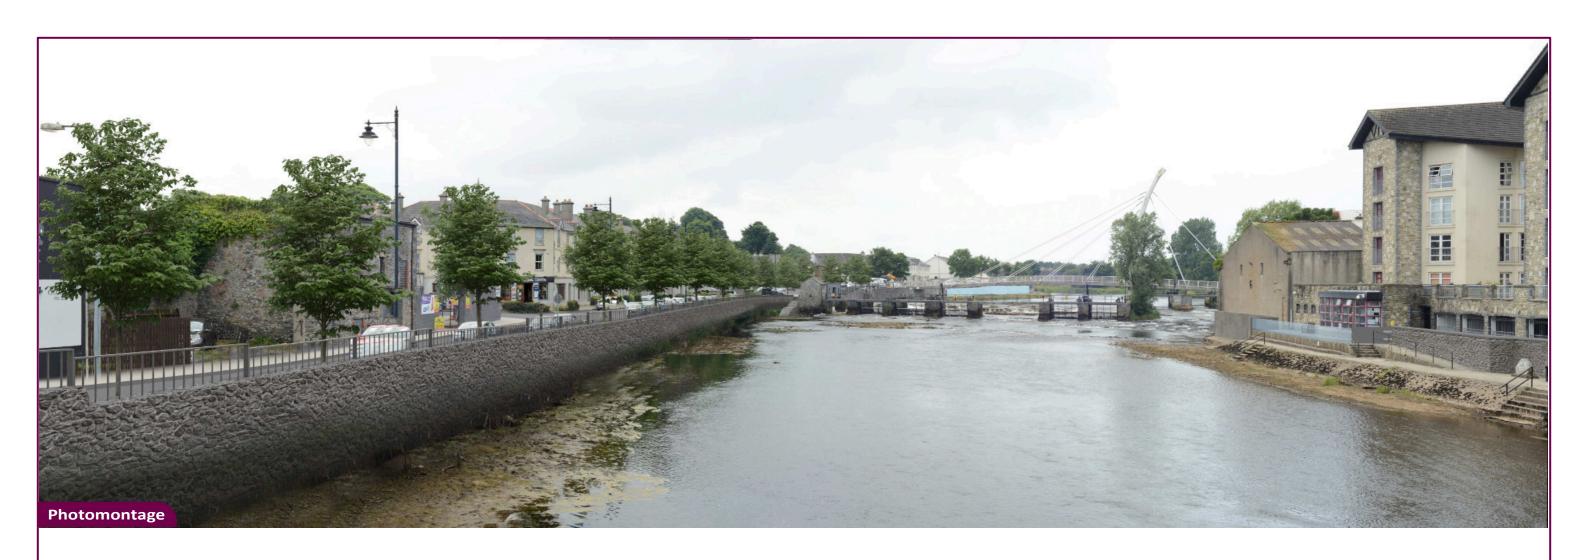

Client:

Comhairle Contae Mhaigh Ec Mayo County Council

Ballina FRS

Project:

Tripod location

Map image

image

| Lamera        | NIKOTI DOUU    | Easting   | 323881 | litle:                          | l |
|---------------|----------------|-----------|--------|---------------------------------|---|
| Date          | 15.06.23 11:19 | Northing  | 817640 | Viewpoint 1 - N26 National Road |   |
| /iew height   | 1.65 m AGL     | Direction | 270°   | Photomontage                    |   |
| Field of View | 750            | Dictanco  | 10 m   |                                 | Γ |