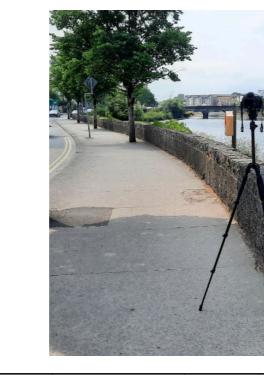

Client:

Comhairle Contae Mhaigh Ec Mayo County Council

Ballina FRS

Project:

Tripod location

Map image

image

| Lamera        | NIKOTI DOUU    | Easting   | 323881 | litle:                          | l |
|---------------|----------------|-----------|--------|---------------------------------|---|
| Date          | 15.06.23 11:19 | Northing  | 817640 | Viewpoint 1 - N26 National Road |   |
| /iew height   | 1.65 m AGL     | Direction | 270°   | Photomontage                    |   |
| Field of View | 750            | Dictanco  | 10 m   |                                 | Γ |