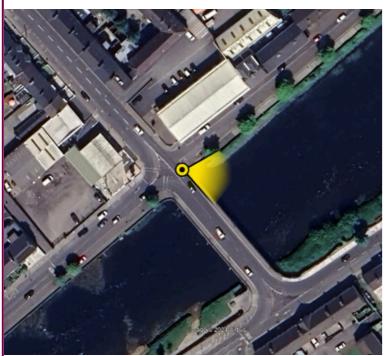

## **Ballina FRS**

Mayo County Council

Project: NI 2730

June 2024

Easting

Northing

Direction

Distance

523881

817640

270°

10 m

Title:

Camera

View height

Field of View

Date

Nikon D600

1.65 m AGL

75°

15.06.23 11:19

Map image

image

| 1100                            |      |
|---------------------------------|------|
| Viewpoint 1 - N26 National Road | Proj |
| Existing View                   | Data |
|                                 |      |