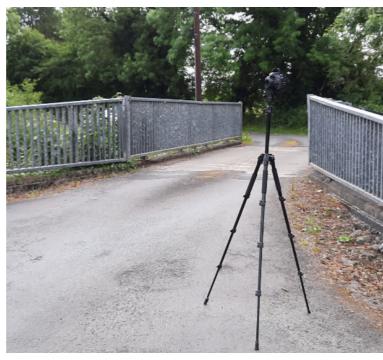

Project:

Ballina FRS

Tripod location

| Camera        | Nikon D600     | Easting   | 526520 |  |
|---------------|----------------|-----------|--------|--|
| Date          | 15.06.23 13:55 | Northing  | 818413 |  |
| View height   | 1.65 m AGL     | Direction | 200°   |  |
| Field of View | 75°            | Distance  | 10 m   |  |