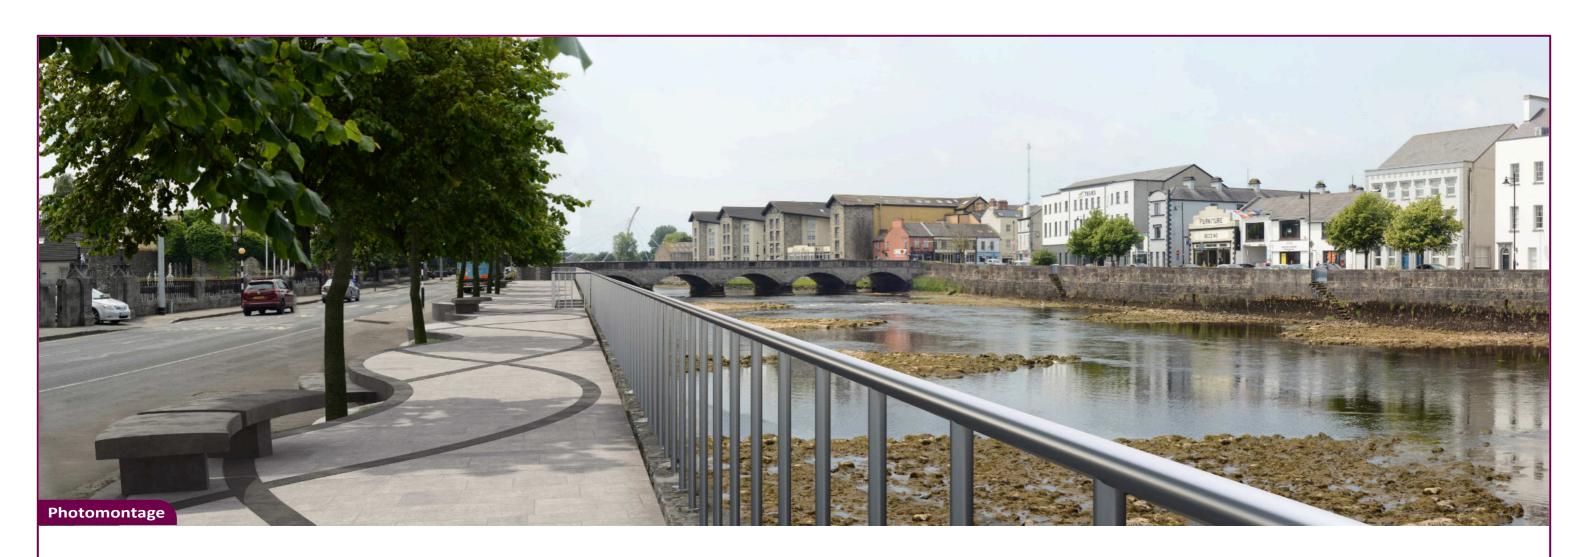

Client:

Comhairle Contae Mhaigh Ec Mayo County Council

Ballina FRS

Project:

Tripod location

Map image

image

| Lamera        | NIKOTI DOUU    | Easting   | 323881 | litle:                          | l |
|---------------|----------------|-----------|--------|---------------------------------|---|
| Date          | 15.06.23 11:19 | Northing  | 817640 | Viewpoint 1 - N26 National Road |   |
| /iew height   | 1.65 m AGL     | Direction | 270°   | Photomontage                    |   |
| Field of View | 750            | Dictanco  | 10 m   |                                 | Γ |

| Details      |          | Drawn by: | GMG        |
|--------------|----------|-----------|------------|
| Projection:  | IRENET95 | Checked:  | SA         |
| Data Source: | RPS 2024 | Job Ref:  | NI 2730    |
| Status:      | Issued   | Date:     | 13/06/2024 |