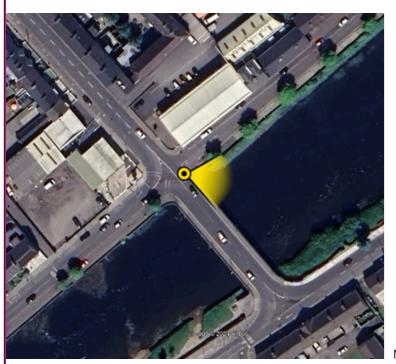

Project:

Ballina FRS

Easting

Northing

Direction

Distance

526520

Title:

Camera

View height

Field of View

Date

Nikon D600

1.65 m AGL

75°

15.06.23 13:55

Map image

| 818413 | Viewpoint 3 - Shanaghy Heights Bridge |
|--------|---------------------------------------|
| 200°   | Existing View                         |
| 10 m   |                                       |