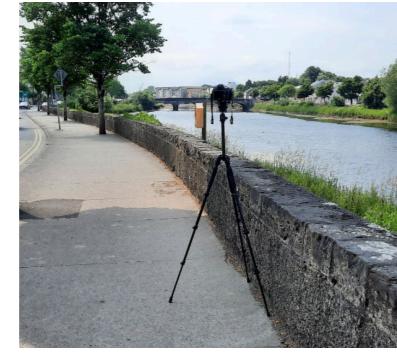

Client:

Comhairle Contae Mhaigh Ec Mayo County Council

Ballina FRS

Project:

Tripod location

Map image

image

| Lamera        | NIKOTI DOUU    | Easting   | 323881 | litle:                          | l |
|---------------|----------------|-----------|--------|---------------------------------|---|
| Date          | 15.06.23 11:19 | Northing  | 817640 | Viewpoint 1 - N26 National Road |   |
| /iew height   | 1.65 m AGL     | Direction | 270°   | Photomontage                    |   |
| Field of View | 750            | Dictanco  | 10 m   |                                 | Γ |