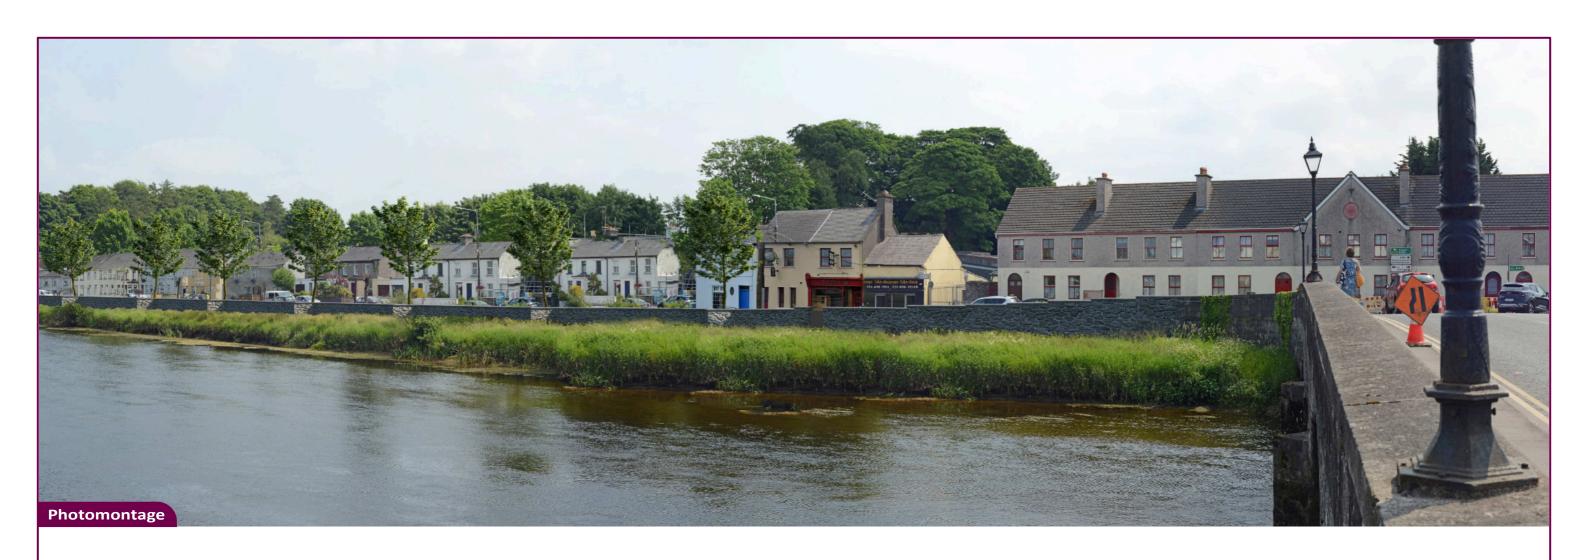

Project:

Ballina FRS

Easting

Northing

Direction

Distance

526520

Title:

Camera

View height

Field of View

Date

Nikon D600

1.65 m AGL

75°

15.06.23 13:55

Map image

| 818413 | Viewpoint 3 - Shanaghy Heights Bridge |
|--------|---------------------------------------|
| 200°   | Existing View                         |
| 10 m   |                                       |

Viewpoint 3 - Shanaghy Heights Bridge Photomontage (Day 1)

Title:

| Details      |          | Drawn by: | GMG        | Project: |
|--------------|----------|-----------|------------|----------|
| Projection:  | IRENET95 | Checked:  | SA         | ]        |
| Data Source: | RPS 2024 | Job Ref:  | NI 2730    | 1        |
| Status:      | Issued   | Date:     | 13/06/2024 | 1        |