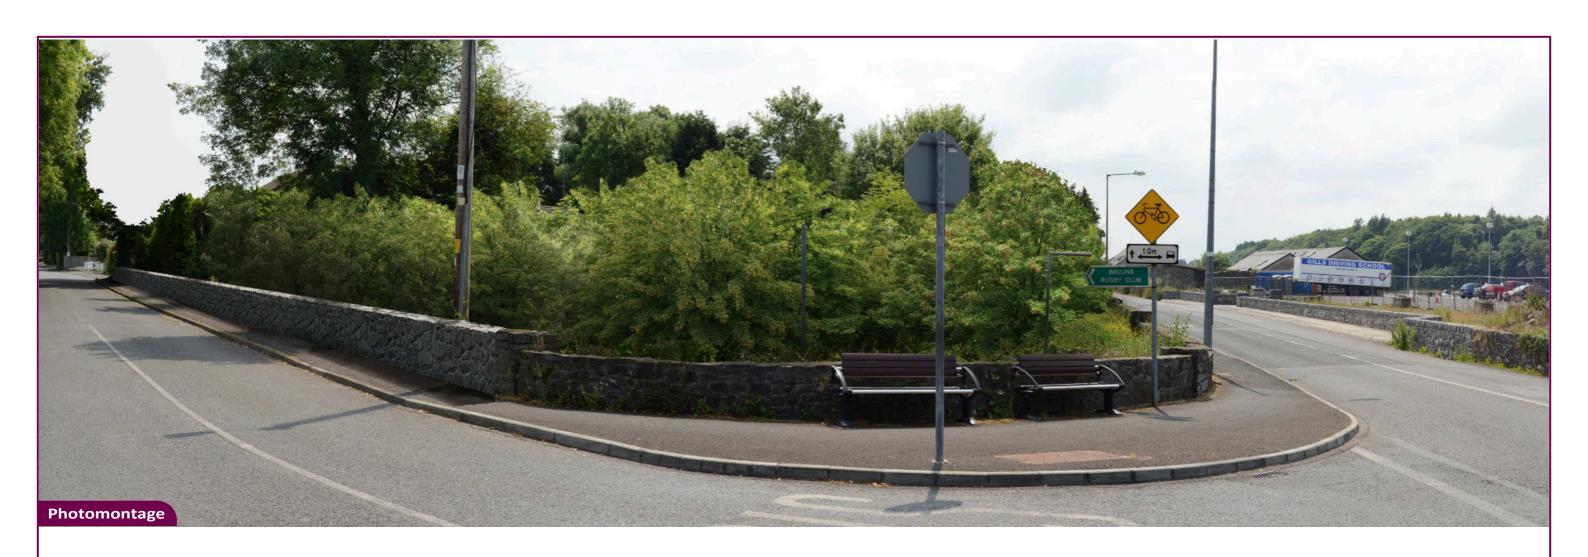

## **Ballina FRS**

Mayo County Council

Project: NI 2730

June 2024

Easting

Northing

Direction

Distance

523881

817640

270°

10 m

Title:

Camera

View height

Field of View

Date

Nikon D600

1.65 m AGL

75°

15.06.23 11:19

Map image

image

| 1100                            |      |
|---------------------------------|------|
| Viewpoint 1 - N26 National Road | Proj |
| Existing View                   | Data |
|                                 |      |