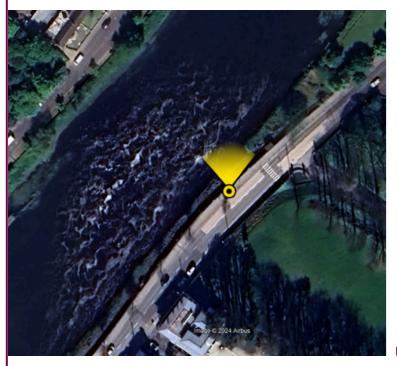

Client:

Comhairle Contae Mhaigh Ec Mayo County Council

Ballina FRS

Project:

Tripod location

Map image

image

| Lamera        | NIKOTI DOUU    | Easting   | 323881 | litle:                          | l |
|---------------|----------------|-----------|--------|---------------------------------|---|
| Date          | 15.06.23 11:19 | Northing  | 817640 | Viewpoint 1 - N26 National Road |   |
| /iew height   | 1.65 m AGL     | Direction | 270°   | Photomontage                    |   |
| Field of View | 750            | Dictanco  | 10 m   |                                 | Γ |